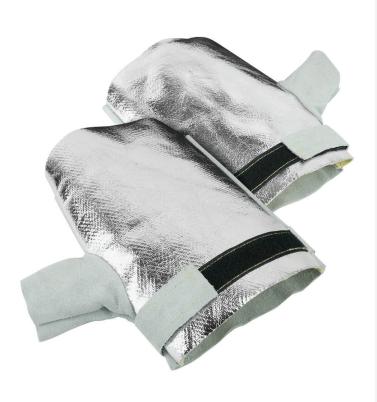

## BT / BOSSWELD Glove Saver Aluminised Kevlar

BT/Bossweld Glove Saver Aluminised Kevlar is designed to provide additional radiant heat protection, ensuring your hands stay safe from extreme temperatures.

Featuring an aluminised reflective kevlar back, this innovative design minimizes the risk of burns and helps you maintain a comfortable working environment.

To further enhance durability, the BT/Bossweld Glove Saver Aluminised Keylar is equipped with a chrome leather palm. This not only increases the lifespan of the glove but also ensures exceptional comfort during prolonged usage. Additionally, the cut-off thumb allows for better dexterity, enabling you to handle intricate tasks with ease.

## **KEY FACTS**

- · Additional radiant heat protection
- ◆ Aluminised reflective kevlar back deflects heat
- Chrome leather palm and cut off thumb
- Adjustable velcro strap for a secure fit
- ◆ Available for left-hand or right-hand gloves
- · Fits most standard welding gloves