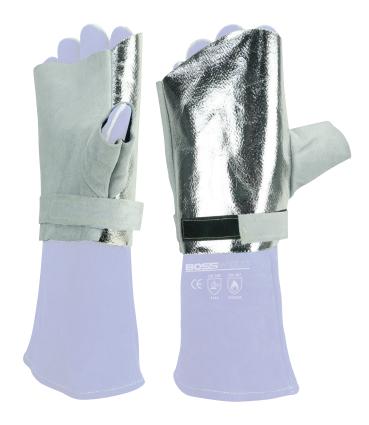

Featuring an aluminised reflective kevlar back, this innovative design minimizes the risk of burns and helps you maintain a comfortable working environment.

To further enhance durability, the BT/Bossweld Glove Saver Aluminised Keylar is equipped with a chrome leather palm. This not only increases the lifespan of the glove but also ensures exceptional comfort during prolonged usage. Additionally, the cut-off thumb allows for better dexterity, enabling you to handle intricate tasks with ease.

We understand the importance of a secure fit, which is why this glove comes with an adjustable velcro strap. This ensures a snug and customized fit, giving you peace of mind while you focus on your work.

## **KEY FACTS**

- · Additional radiant heat protection
- ◆ Aluminised reflective kevlar back deflects heat
- Chrome leather palm and cut off thumb
- Adjustable velcro strap for a secure fit
- ◆ Available for left-hand or right-hand gloves
- · Fits most standard welding gloves