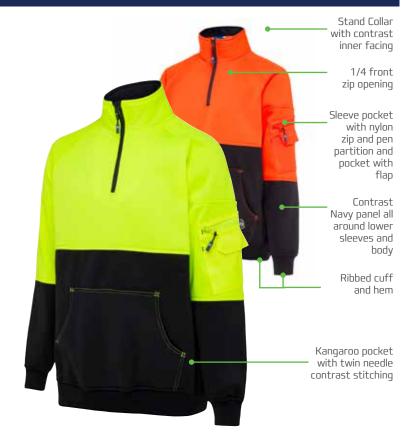

#### **FEATURES & BENEFITS**

- Two tone raglan sleeve jumper
- 1/4 front zip opening
- · Ribbed cuff and waistband
- Contrast inner collar, lower body and sleeves
- Kangaroo pocket with twin needle contrast stitching
- Multi angled sleeve pocket with nylon zip opening to accommodate mobile phone.
- Additional pen partition and pocket with flap.