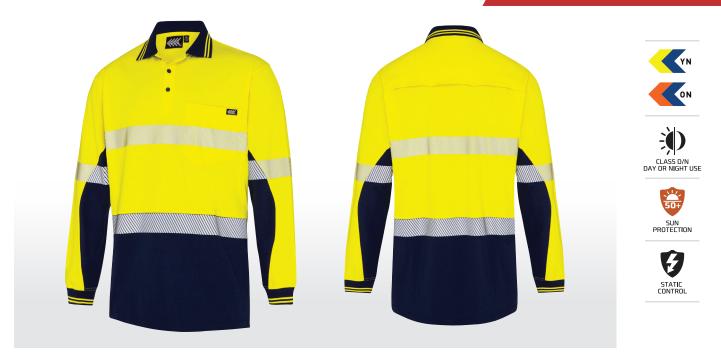

# UNISEX 2 TONE HOOP SEGMENTED

CW9186485 | SIZES XS- 6XL 180GSM 100% COTTON JERSEY

#### FEATURES

- Two Tone vented cotton long sleeve Day/Night polo
- Double hoop tape configuration and single hoop at sleeves
- 50mm heat seal segmented reflective tape
- Under arm mesh vents and Horizontal back yoke venting
- Left hand side chest pocket with pen partition

#### Garment & Fabric designed in accordance to:

- AS/NZS 1906.4:2010 High-visibility materials for safety garments.
- AS 4602.1:2011- High visibility Safety Garments. This garment has been manufactured and their materials tested to meet the performance set under these standards. Therefore this garment falls under Day/Night Use (D/N) Class.
- AS 4399:2020 Sun protective clothing evaluation and classification
  This garment fabric has an UPF 50+ - Excellent Sun Protection rating
- AS/NZS 1020:1995 The control of undesirable static Electricity