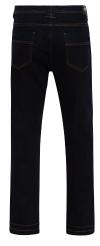

### **MENS COTTON STRETCH JEANS**

CW0003317 | SIZES 82R - 112R, 875-132S 13.05oz 98% COTTON, 2% ELASTANE DENIM

#### **FEATURES**

- · New dark denim in traditional straight leg cut
- Front side pocket with coin pocket at RHS
- Knee darts
- Twin back patch pockets with detail stitching & seam
- Twin needle stitching on sideseams rises and pockets for extra reinforcement