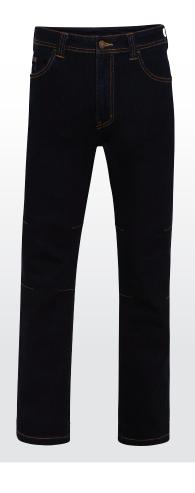

### **MENS COTTON STRETCH JEANS**

CW0003317 | SIZES 82R - 112R, 875-132S 13.05oz 98% COTTON, 2% ELASTANE DENIM

#### **FEATURES**

- · New dark denim in traditional straight leg cut
- Front side pocket with coin pocket at RHS
- Knee darts
- Twin back patch pockets with detail stitching & seam
- Twin needle stitching on sideseams rises and pockets for extra reinforcement