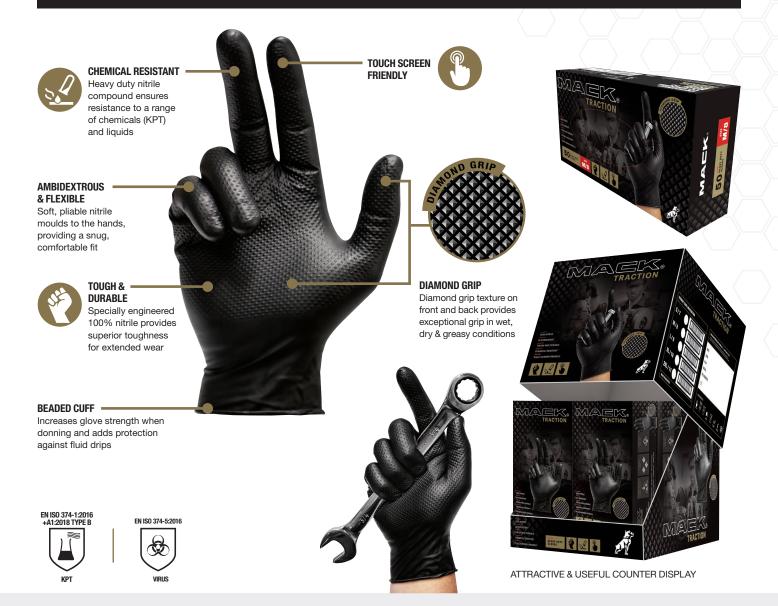

## 100% HIGH QUALITY NITRILE GLOVES

## DIAMOND GRIP DIFFERENCE

EXCEPTIONAL GRIP IN WET, DRY & GREASY CONDITIONS

| PRODUCT DETAILS    |                                         |
|--------------------|-----------------------------------------|
| CODE               | MKGTRACTIBB                             |
| DRESCRIPTION       | MACK TRACTION NITRILE DISPOSABLE GLOVES |
| SIZES              | S/7 - 2XL/11                            |
| UOM                | 50 GLOVES PER BOX / 10 BOXES PER CARTON |
| MATERIAL           | 100% HIGH QUALITY NITRILE               |
| COLOUR             | BLACK                                   |
| APPROVED STANDARDS | EN 374-1:2016 TYPE B (KPT)              |
|                    | EN ISO 374-5:2016 VIRUS                 |

**APPLICATIONS** Automotive • General Industry • Cleaning & Maintenance • Laboratories • Mining • Agriculture