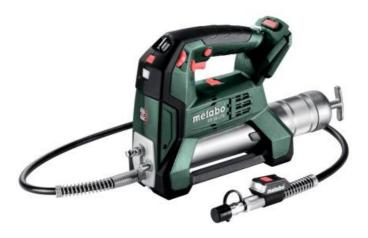

## FP 18 LTX (600789850) Cordless grease gun 18V; Cardboard box

Order no. 600789850 EAN 4061792223479

Product may differ from Image

- Compact cordless grease gun with 2 settings and high discharge pressure (max. 690 bar) for mobile maintenance of machines and systems
- Clean working thanks to pre-setting the discharge pressure via thumbwheel with 10 settings
- Selection between high pressure and high flow rate depending on the application
- Optimal view during lubrication thanks to LED on the housing and another LED to be fixed at the hose end
- Switch lock for user-friendly working in continuous mode
- 3-way-filling: grease cartridges, containers or direct filling
- Integrated bleeding valve for constant work progress
- Magnet for fixing on metal (accessory), practical shoulder strap and long hose with holder for flexible application areas
- Many brands, one battery pack system: This product can be combined with all 18V battery packs and chargers of the CAS brands: www.cordless-alliance-systems.com

## Scope of delivery

LED additional light for hose

Shoulder strap

without battery pack, without charger

www.metabo.com 2/2