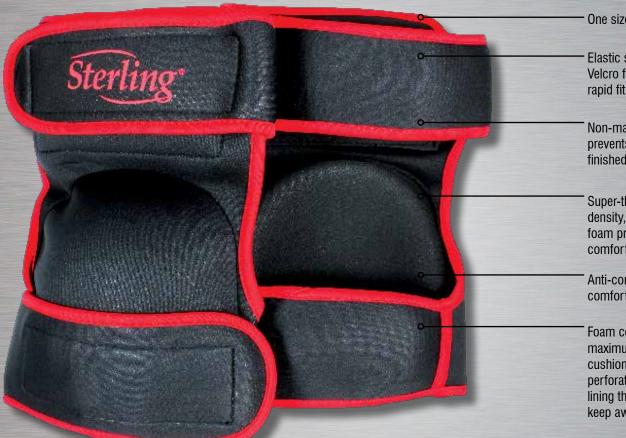

One size fits all

Elastic straps with Velcro fasteners for rapid fit

Non-marking design prevents marks on finished surfaces

Super-thick, 1/2" high density, closed-cell foam provides all-day comfort

Anti-compression comfort pad

Foam core gives maximum cushioning plus perforated neoprene lining that works to keep away moisture

©COPYRIGHT SHEFFIELD GROUP 2019. No part of this publication may be copied, scanned or reproduced in whole or part in any form without written permission from Sheffield Group. All prices exclude GST.