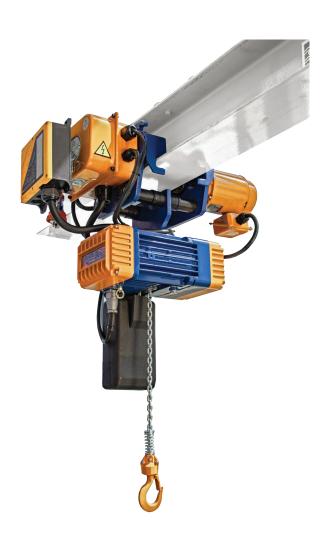

## Pacific Porta Hoist Single Phase Trolley

The PPHT single phase electric trolley is thefirst of it's kind in the market. It comes in a durable 500kg capacity which is tested to Australian standards. The trolley is inclusive of a radio remote control and is suited to "plug and play" operate with all Porta-Hoist models.

### Features:

- · All Pacific PPHT Trolleys are manufactured to comply with AS4991.
- Inclusive with JUUKO Radio Remote Control as standard.
- PPHT Trolleys suits all PPH Model Hoists: PPH080, PPH125, PPH240 and PPH500.
- Failsafe brake which automatically engages in the event of a power failure.
- Completely enclosed design to withstand harsh conditions.
- Plug + Play compatibility with all Porta Hoist models.
- · Variable adjustable hoist slow speed
- · 100mtr range (adjustable)
- · Range control
- Standard beam width 75 125mm. Wider beam width available on request.