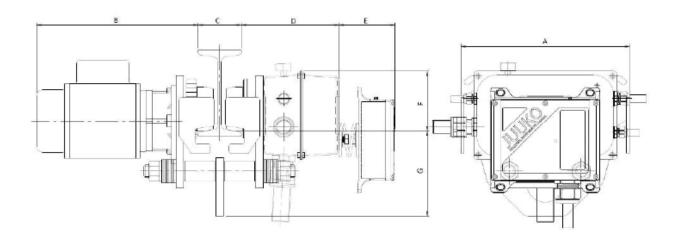

# Dimensions (in mm)

| Model | РРНТО50 |
|-------|---------|
| А     | 294     |
| В     | 325     |
| С     | 75      |
| D     | 173     |
| E     | 97      |
| F     | 105     |
| G     | 148     |

The information shown is to be used as a guide only. Specifications are subject to change without notice. All materials handling or lifting jobs should be assessed individually. Pacific Hoists products are NOT to be used for lifting or lowering persons.