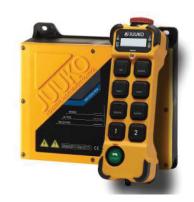

## JUUKO K-Series Remote Controls

JUUKO is a pioneer in the development and manufacturing of industrial radio remote controls with a clear focus on safety, efficiency and productivity. Their products are used in over 20 countries around the world in the hoisting and cranes industry. The perfect tool for magnetic cranes, overhead cranes, electric chain hoists and tandem operations.

Pacific Hoists is proud to be a JUUKO supplier and the K-Series remote controls are available with all Hitachi, Pacific and Challenger Electric Chain Hoists and Comeup Electric Winches.

The K-Series remote controls are easy to use and provide comfort due to their ergonomic design. The transmitter is constructed with ultra-high impact resistant corner bumpers for added protection and a rubber protective cover underneath the EMO button which is dust-resistant. The back of the remote control features a matt black rubber finish which is durable and offers a secure and comfortable grip.