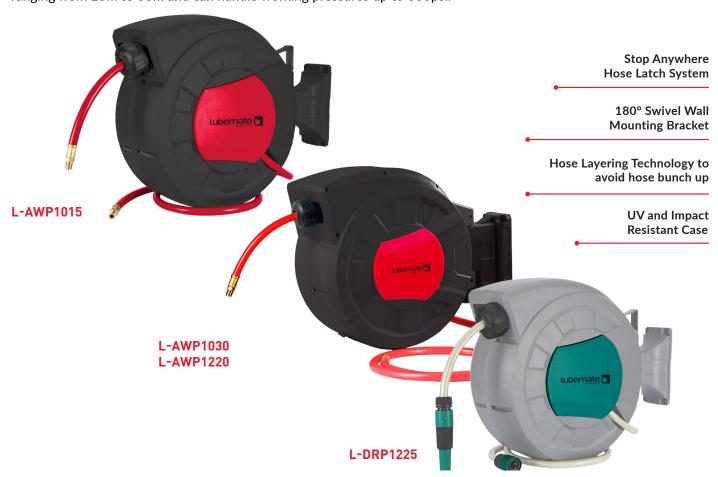

## **LUBEMATE POLYREELS**

Lubemate Poly Air/Water and Garden Reels combine robust UV stable construction with the latest in hose technology and the style to suit any application. Supplied complete with feeder hose, the Air/Water and Garden polyreels from Lubemate come in hose lengths ranging from 15m to 30m and can handle working pressures up to 300psi.

## **TECHNICAL SPECIFICATION**

| PART NUMBER | DESCRIPTION                      | APPLICATION | HOSE ID | HOSE<br>LENGTH | HOSE MATERIAL          | PRESSURE<br>RATING | INLET                     | OUTLET                    | TEMPERATURE |
|-------------|----------------------------------|-------------|---------|----------------|------------------------|--------------------|---------------------------|---------------------------|-------------|
| L-AWP1015   | LUBEMATE AIR/WATER<br>10MM X 15M | Air/Water   | 3/8"    | 15             | Hybird Polymer<br>Hose | 300 psi            | 3/8" BSP M                | 3/8" BSP M                | 0-55°C      |
| L-AWP1030   | LUBEMATE AIR/WATER<br>10MM X 30M | Air/Water   | 3/8"    | 30             | Hybird Polymer<br>Hose | 300 psi            | 3/8" BSP M                | 3/8" BSP M                | 0-55°C      |
| L-AWP1220   | LUBEMATE AIR/WATER<br>12MM X 20M | Air/Water   | 1/2"    | 20             | Hybird Polymer<br>Hose | 300 psi            | 1/2" BSP M                | 1/2" BSP M                | 0-60°C      |
| L-DRP1225   | LUBEMATE GARDEN<br>12MM X 25M    | Air/Water   | 1/2"    | 25             | PVC Hose               | 150 psi            | Garden Quick<br>Connector | Garden Quick<br>Connector | 0-55°C      |