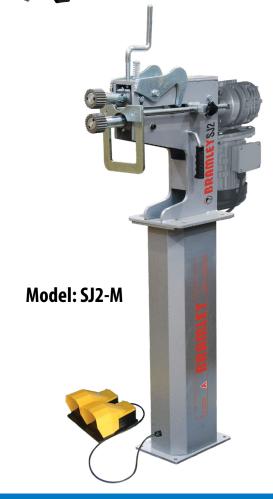

## Sheetmetal Swage, Jenny & Wiring Machines

Model: SJ2 - manual - 16 swg (1.6 mm) capacity

Model: SJ2-M - powered - 16 swg (1.6 mm) capacity Supplied with heavy-duty 750W (1HP), 3Ph motor and reduction gearbox to drive the rollers at 38rpm, controlled via interlocked forward / reverse footswitches.

 High quality, robust, industrial duty machines, manufactured from steel, which provides good strength whilst also providing a very good bearing surface for the rotating shafts and slider blocks

| Capacity        | SJ2 / SJ2-M  |
|-----------------|--------------|
| SHEET           | 16 g (1.6mm) |
| THROAT DEPTH    |              |
| (with guide)    | 275mm        |
| (without guide) | 380mm        |