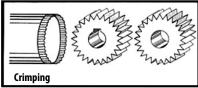

#### Included with each machine:

2mm Wiring Top and Bottom
4mm Wiring Top and Bottom
7mm Wiring Top and Bottom
10mm Wiring Top and Bottom
1x Jenny Roller Bottom
1x Closing Roller Bottom
2x Crimping
2x Necking