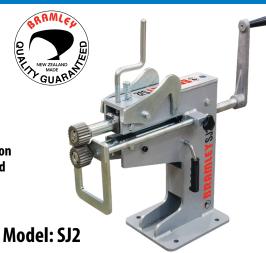

## Sheetmetal Swage, Jenny & Wiring Machines

Model: SJ2 - manual - 16 swg (1.6 mm) capacity

Model: SJ2-M - powered - 16 swg (1.6 mm) capacity Supplied with heavy-duty 750W (1HP), 3Ph motor and reduction gearbox to drive the rollers at 38rpm, controlled via interlocked forward / reverse footswitches.

 High quality, robust, industrial duty machines, manufactured from steel, which provides good strength whilst also providing a very good bearing surface for the rotating shafts and slider blocks

| Capacity        | SJ2 / SJ2-M  |
|-----------------|--------------|
| SHEET           | 16 g (1.6mm) |
| THROAT DEPTH    |              |
| (with guide)    | 275mm        |
| (without guide) | 380mm        |