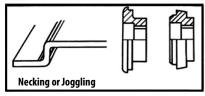

#### Included with each machine:

2mm Wiring Top and Bottom
4mm Wiring Top and Bottom
7mm Wiring Top and Bottom
10mm Wiring Top and Bottom
1x Jenny Roller Bottom
1x Closing Roller Bottom
2x Crimping
2x Necking