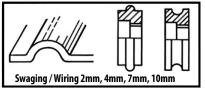

#### Included with each machine:

2mm Wiring Top and Bottom
4mm Wiring Top and Bottom
7mm Wiring Top and Bottom
10mm Wiring Top and Bottom
1x Jenny Roller Bottom
1x Closing Roller Bottom
2x Crimping
2x Necking