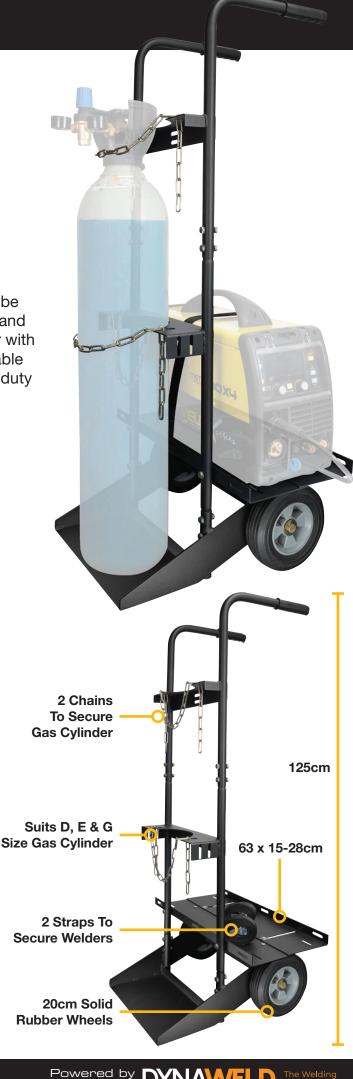

## X-CART **WELDERS TROLLEY**

This portable X-Cart Welders Trolley is designed to be compact; ideal for moving a single argon cylinders and a welder machine together from location to another with ease in a welding environment, featuring an adjustable steel tray with strap, sturdy front handle and heavy duty wheels. Suitable for a full size gas bottle.

## **FEATURES**

- Sturdy formed steel construction
- Comes with 2 safety chains for gas cylinder
- Suitable for up to 50L gas cylinder
- Adjustable steel tray to suit variety size of welders machine
- Includes 2 straps to secure welders machine
- Large 20cm solid rubber wheels
- Trolley dimensions 125H x 63W x 54L cm
- 100kg Capacity

## **TECHNICAL SPECS**

| Material                  | Black powder coated finish                                       |
|---------------------------|------------------------------------------------------------------|
| No. Wheels                | 2                                                                |
| Wheel Types               | 20cm solid rubber                                                |
| Load Capacity             | 100kg                                                            |
| Suits Cylinder Size       | D, E, G                                                          |
| Welder Shelf              | W63 x Adjustable L15-28cm                                        |
| Suits Machines            | MST188, MST248,<br>MST200X4, MST200XD,<br>AC DC 200X, AC DC 320X |
| <b>Overall Dimensions</b> | 125H x 63W x 54L cm                                              |
| Overall Weight            | 20kg                                                             |