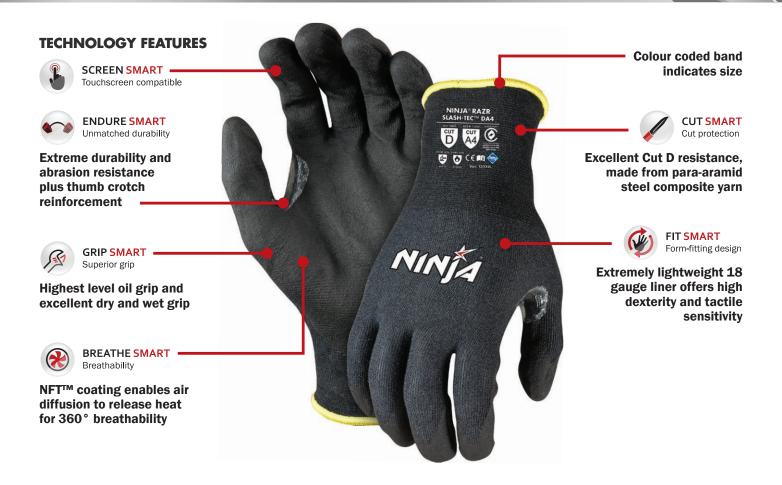

### **SPECIFICATIONS**

| <b>Product Code</b>     | NIRZRSTDO                                             |  |  |  |
|-------------------------|-------------------------------------------------------|--|--|--|
| Description             | RAZR Slash-Tec Cut F DA4                              |  |  |  |
| Length                  | 25 cm (Size Large)                                    |  |  |  |
| Coating                 | NFT™ (New Foam Technology)                            |  |  |  |
| <b>Coating Variants</b> | Palm with TCD (Thumb Crotch Dipping)                  |  |  |  |
| <b>Coating Colour</b>   | Black                                                 |  |  |  |
| Liner                   | 18 Gauge Para-aramid Steel<br>Composite Knitted Liner |  |  |  |
| Liner Colour            | Black                                                 |  |  |  |