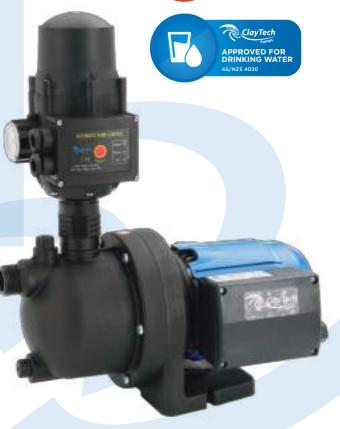

## Say G'day to your new mate 'BLUEY' B3

## SUPER RELIABLE, SMALL RAINWATER SYSTEM PUMP...

Bluey will wash the dog, water the veges, flush the loo, wash your clothes, clean the car, top up the pool and sprinkle your lawn.

- Activates and shuts down automatically
- Will not run when your tank runs dry
- 24 hour restart function means it will automatically check for water daily

| Specifications        |                |
|-----------------------|----------------|
| Power Absorbed (w)    | 400            |
| Max Pressure (m)      | 380kpa / 54psi |
| Max Suction Lift (m)  | 3              |
| Max Flow Rate (I/min) | 40             |
| Inlet Size            | 1"             |
| Outlet Size           | 1"             |
| Weight (kg)           | 7.4            |