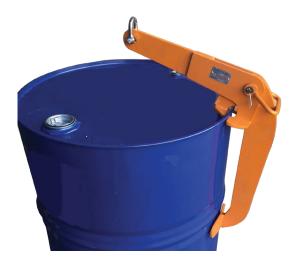

#### **Model GDCV**

The Garrick Drum Clamp has been designed to lift and transport steel & plastic drums in the vertical position. One clamp can be used to lift drums with or without their lids by gripping the rim of the drum.

- Its lightweight and small overall design makes it ideal for picking up drums that sit tightly on pallets.
- The centre of gravity of the drum is below the lifting point during transportation.
- Comply with AS/NZS 1418.2