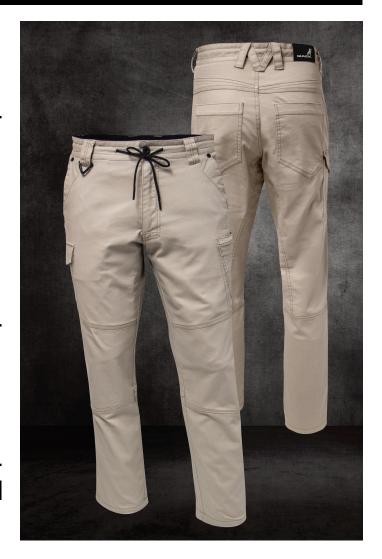

## **ALLOY STRETCH TWILL CARGO PANT**

98% Cotton 2% Elastane Twill • Fabric Weight 260gsm

Move with ease in our double layered knee stretch pants.

### **FEATURES**

- · Stretch twill, modern fit cargo pant
- ArticulatedFIT<sup>™</sup> feature including the unique double back yoke and discreet crotch panels exclusive to Mack designs
- Featured dual cargo pockets with additional smaller pocket for extra storage
- · Double layer knee for extra strength
- Triangle plastic key holder applied to right hand side belt loop

#### APPROVED STANDARDS

- UPF Rating: UPF 50+ Excellent Sun Protection
- AS 4399:2020 (Sun Protection)