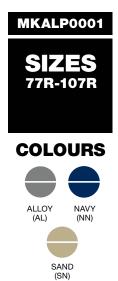

# **ALLOY RANGE**

## **ALLOY STRETCH TWILL CARGO PANT**

98% Cotton 2% Elastane Twill • Fabric Weight 260gsm

Move with ease in our double layered knee stretch pants.