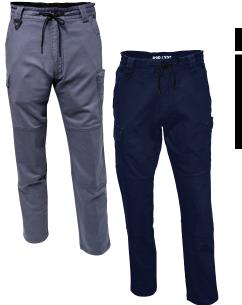

## **ALLOY STRETCH TWILL CARGO PANT**

98% Cotton 2% Elastane Twill • Fabric Weight 260gsm

Move with ease in our double layered knee stretch pants.

### **FEATURES**

- · Stretch twill, modern fit cargo pant
- ArticulatedFIT<sup>™</sup> feature including the unique double back yoke and discreet crotch panels exclusive to Mack designs
- Featured dual cargo pockets with additional smaller pocket for extra storage
- · Double layer knee for extra strength
- Triangle plastic key holder applied to right hand side belt loop