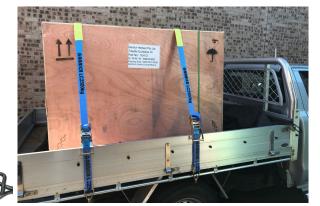

Scan for Video

- Heavy duty Ratchet Tie Down assemblies for securing loads safely with minimum effort
- Complete with straps hooks and keepers
- Comply with AS/NZS 4380.2001

### Sizes:

0.75T - 25mm x 5 metre (P/N: GRTD25-0.75T)

- 1.5T 35mm x 6 metre (P/N: GRTD35-1.5T)
- 2.5T 50mm x 9 metre (P/N: GRTD50-2.5T)

email:

sales@garrickherbert.com.au

02 9545 6633

www.garrickherbert.com.au