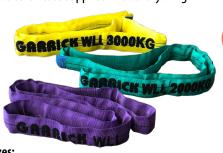

## **Round Webbing**

- Round Slings manufactured to A.S. 4497.1 1997 Safety Factor 7:1
- WLL (Working Load Limit) is clearly marked on each sling
- Each sling is colour coded to WLL for safety (each stripe is equal to 1 ton capacity) WLL (Working Load Limit) is clearly marked on each sling
- Test Certificate supplied with every sling

#### Sizes:

1,000kg - 0.5m, 1m, 1.5m, 2m, 2.5m, 3m, 4m, 5m & 6m

2,000kg - 0.5m, 1m, 1.5m, 2m, 2.5m, 3m, 4m, 5m & 6m 3,000kg - 1m, 1.5m, 2m, 2.5m, 3m, 4m, 5m & 6m

4,000kg - 1m, 2m, 2.5m, 3m, 4m, 5m & 6m

5,000kg - 1m, 1.5m, 2m, 2.5m, 3m, 3.5m, 4m, 5m & 6m

6,000kg - 1m, 2m, 3m, 4m, 5m & 6m

8,000kg - 1m, 2m, 3m, 5m, 4m & 6m

10,000kg - 1m, 2m, 3m, 4m, 5m, 6m, 8m & 10m

| Sling<br>Colour/WLL Guide |          |
|---------------------------|----------|
| 1,000kg                   | 5,000kg  |
| 2,000kg                   | 6,000kg  |
| 3,000kg                   | 8,000kg  |
| 4,000kg                   | 10,000kg |