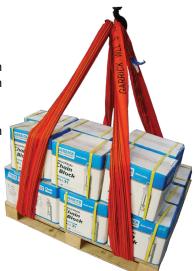

colour coded to WLL for safety (each stripe is equal to 1 ton capacity) WLL (Working Load Limit) is clearly marked on each sling
- Test Certificate supplied with every sling





#### Sizes:

1,000kg - 0.5m, 1m, 1.5m, 2m, 2.5m, 3m, 4m, 5m & 6m

2,000kg - 0.5m, 1m, 1.5m, 2m, 2.5m, 3m, 4m, 5m & 6m 3,000kg - 1m, 1.5m, 2m, 2.5m, 3m, 4m, 5m & 6m

4,000kg - 1m, 2m, 2.5m, 3m, 4m, 5m & 6m

5,000kg - 1m, 1.5m, 2m, 2.5m, 3m, 3.5m, 4m, 5m & 6m

6,000kg - 1m, 2m, 3m, 4m, 5m & 6m

8,000kg - 1m, 2m, 3m, 5m, 4m & 6m

10,000kg - 1m, 2m, 3m, 4m, 5m, 6m, 8m & 10m

| Sling<br>Colour/WLL Guide |          |
|---------------------------|----------|
| 1,000kg                   | 5,000kg  |
| 2,000kg                   | 6,000kg  |
| 3,000kg                   | 8,000kg  |
| 4,000kg                   | 10,000kg |



# **Flat Webbing Slings**

- Flat Slings manufactured to A.S. 1353 Parts 1&2 1990 - Safety Factor 8:1
- Each sling is colour coded to WLL for safety
- Test Certificate supplied with every sling

1,000kg - 1m, 2m, 3m, 4m, 5m & 6m 2,000kg - 1m, 2m, 3m, 4m, 5m & 6m 3,000kg - 1m, 2m, 3m, 4m, 5m & 6m 4,000kg - 2m, 3m, 4m, 5m & 6m 5,000kg - 2m, 3m, 4m, 5m, 6m & 8m



Scan for Video











- Heavy duty Ratchet Tie Down assemblies for securing loads safely with minimum effort
- Complete with straps hooks and keepers
- Comply with AS/NZS 4380.2001

### Sizes:

0.75T - 25mm x 5 metre (P/N: GRTD25-0.75T)

- 1.5T 35mm x 6 metre (P/N: GRTD35-1.5T)
- 2.5T 50mm x 9 metre (P/N: GRTD50-2.5T)



email:

sales@garrickherbert.com.au

02 9545 6633

www.garrickherbert.com.au