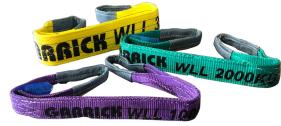

## **Round Webbing**

- Round Slings manufactured to A.S. 4497.1 1997 Safety Factor 7:1
- WLL (Working Load Limit) is clearly marked on each sling
- Each sling is colour coded to WLL for safety (each stripe is equal to 1 ton capacity) WLL (Working Load Limit) is clearly marked on each sling
- Test Certificate supplied with every sling

#### Sizes:

1,000kg - 0.5m, 1m, 1.5m, 2m, 2.5m, 3m, 4m, 5m & 6m

2,000kg - 0.5m, 1m, 1.5m, 2m, 2.5m, 3m, 4m, 5m & 6m 3,000kg - 1m, 1.5m, 2m, 2.5m, 3m, 4m, 5m & 6m

4,000kg - 1m, 2m, 2.5m, 3m, 4m, 5m & 6m

5,000kg - 1m, 1.5m, 2m, 2.5m, 3m, 3.5m, 4m, 5m & 6m

6,000kg - 1m, 2m, 3m, 4m, 5m & 6m

8,000kg - 1m, 2m, 3m, 5m, 4m & 6m

10,000kg - 1m, 2m, 3m, 4m, 5m, 6m, 8m & 10m

| Sling<br>Colour/WLL Guide |          |
|---------------------------|----------|
| 1,000kg                   | 5,000kg  |
| 2,000kg                   | 6,000kg  |
| 3,000kg                   | 8,000kg  |
| 4,000kg                   | 10,000kg |