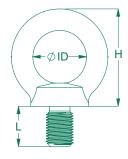

## LIFTING EYE BOLT 316 STAINLESS / DIN 580 / GRADE A4

| Part         | QFind   | Size | Length | Height | Inside<br>Eye | Working<br>Load | Pack<br>Qty |
|--------------|---------|------|--------|--------|---------------|-----------------|-------------|
|              |         |      | L (mm) | H (mm) | ID (mm)       | WLL (kg)        |             |
| ULEB16PD5M06 | EB16M6  | M6   | 13.0   | 36     | 20            | 75              | 50          |
| ULEB16PD5M08 | EB16M8  | M8   | 13.0   | 36     | 20            | 140             | 50          |
| ULEB16PD5M10 | EB16M10 | M10  | 17.0   | 45     | 25            | 230             | 25          |
| ULEB16PD5M12 | EB16M12 | M12  | 20.5   | 53     | 30            | 340             | 10          |
| ULEB16PD5M16 | EB16M16 | M16  | 27.0   | 62     | 35            | 700             | 10          |
| ULEB16PD5M20 | EB16M20 | M20  | 30.0   | 71     | 40            | 1200            | 5           |
| ULEB16PD5M24 | EB16M24 | M24  | 36.0   | 90     | 50            | 1800            | 2           |
| ULEB16PD5M30 | EB16M30 | M30  | 45.0   | 109    | 60            | 3200            | 2           |