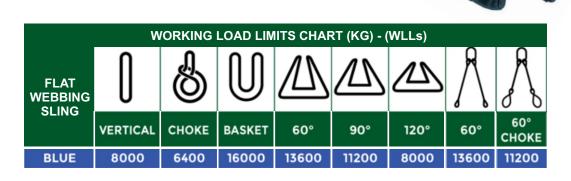

## WLL 8000KG

| BLUE   | WIDTH: 240mm  |             |
|--------|---------------|-------------|
| CODE   | LENGTH<br>(M) | Wt.<br>(kg) |
| 910815 | 1.5           | 3.49        |
| 910820 | 2.0           | 4.6         |
| 910830 | 3.0           | 7           |
| 910840 | 4.0           | 8.6         |
| 910850 | 5.0           | 10.75       |
| 910860 | 6.0           | 12.9        |
| 910870 | 7.0           | 15.05       |
| 910880 | 8.0           | 17.1        |
| 910890 | 9.0           | 19.35       |
| 910891 | 10.0          | 21.5        |