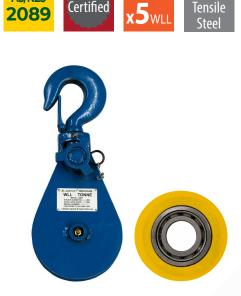

# HEAVY DUTY SNATCH BLOCK

# **Snatch Block with Hook Head**

Austlift manually operated snatch blocks are popular in the mining, construction, off shore rigging and heavy duty lifting applications.

• Made from hi-tensile steel body and cast steel sheave.

## **Features**

- Quality bush, ball or tapered bearings
- Identification tag with serial number
- Proof tested to 2 x WLL with certificate
- Fitted with shackle or hook head
- Robust construction & powder coated