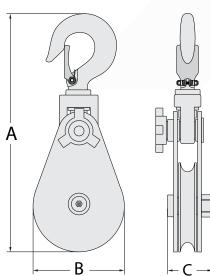

| WLL | CODE   | SHEAVE      |                  | UNIT           | DIMENSIONS (mm) |     |    |
|-----|--------|-------------|------------------|----------------|-----------------|-----|----|
| (T) |        | DIA<br>(mm) | ROPE<br>DIA (mm) | WEIGHT<br>(kg) | А               | в   | С  |
| 4   | 140504 | 152         | 10-13            | 14             | 430             | 160 | 70 |
| 8   | 140508 | 203         | 16-18            | 16.5           | 550             | 210 | 93 |