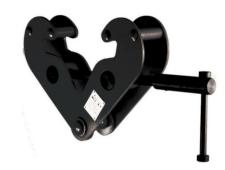

# **GIRDER CLAMP**

# **Product Detail**

Austlift CG-1 Girder clamps are designed to lift steel girders and narrow steel plate or clamped on girder to utilize as a lifting point. Also available in black color in 1 ton and 2 ton, all other sizes upon request.

- •Capacities available from 1 tonne to 10 tonne.
- •Can use on material hardness up to 37RC.
- Individually serial numbered comes with test certificate and user manual.
- •Complies to AS4991 & AS 1418.
- •Can ONLY be used on vertical lift.