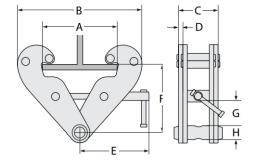

### **Features**

- •High strength and durable
- •Identification tag with serial number
- Proof tested to 2 x WLL with certificate
- Minimum Safety factor of 5:1

| WLL | CODE      | BEAM<br>SIZE | Wt.<br>(kg) | DIMENSIONS (mm) |     |     |     |    |     |     |     |    |    |
|-----|-----------|--------------|-------------|-----------------|-----|-----|-----|----|-----|-----|-----|----|----|
| (T) |           |              |             | A               | В   |     | С   | D  | Е   | F   |     | G  | н  |
|     |           | (mm)         |             | max             | min | max |     |    |     | min | max |    |    |
| 1   | 132005(B) | 75-220       | 4.5         | 260             | 180 | 360 | 64  | 5  | 215 | 102 | 155 | 25 | 22 |
| 2   | 132010(B) | 75-220       | 5.2         | 260             | 180 | 360 | 74  | 6  | 215 | 102 | 155 | 25 | 22 |
| 3   | 132013    | 80-320       | 10          | 354             | 235 | 490 | 103 | 8  | 260 | 140 | 225 | 45 | 24 |
| 5   | 132015    | 80-320       | 11.1        | 354             | 235 | 490 | 110 | 10 | 260 | 140 | 225 | 45 | 28 |
| 10  | 132020    | 90-320       | 20          | 365             | 320 | 505 | 120 | 12 | 280 | 170 | 235 | 50 | 40 |