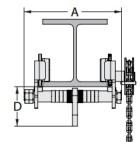

| WLL<br>(T) | CODE   | BEAM<br>SIZE<br>(mm) | PULLING<br>FORCE*<br>(N) | CHAIN<br>LENGTH<br>(M) | Wt.<br>(kg) | DIMENSIONS (mm) |     |     |     |
|------------|--------|----------------------|--------------------------|------------------------|-------------|-----------------|-----|-----|-----|
|            |        |                      |                          |                        |             | A               | В   | С   | D   |
| 1          | 131505 | 64-203               | 80                       | 3                      | 14          | 296             | 236 | 211 | 120 |
| 1.5-2      | 131510 | 76-210               | 140                      | 3                      | 16          | 305             | 273 | 236 | 130 |
| 3          | 131515 | 100-305              | 150                      | 3                      | 24          | 420             | 320 | 295 | 164 |
| 5          | 131520 | 100-305              | 170                      | 3                      | 36          | 441             | 366 | 333 | 186 |
| 10         | 131530 | 125-305              | 320                      | 3                      | 90          | 461             | 456 | 421 | 252 |