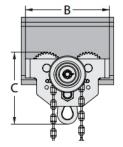

# **GEARED TROLLEY**

## SPECIFICATION FOR 1 TONNE TO 10 TONNE

## **Geared Trolley**

- High quality sealed ball bearings.
- Identification tag with serial number.
- Fitted with anti-drop plates for safety.
- Low headroom by design.

## **Features**

- High quality sealed ball bearings.
- Identification tag with serial number.
- Proof tested to 2 x WLL with certificate.
- Fitted with anti-drop plates for safety.
- · Low headroom by design.

| WLL<br>(T) | CODE   | BEAM<br>SIZE<br>(mm) | PULLING<br>FORCE*<br>(N) | CHAIN<br>LENGTH<br>(M) | Wt.<br>(kg) | DIMENSIONS (mm) |     |     |     |
|------------|--------|----------------------|--------------------------|------------------------|-------------|-----------------|-----|-----|-----|
|            |        |                      |                          |                        |             | A               | В   | С   | D   |
| 1          | 131505 | 64-203               | 80                       | 3                      | 14          | 296             | 236 | 211 | 120 |
| 1.5-2      | 131510 | 76-210               | 140                      | 3                      | 16          | 305             | 273 | 236 | 130 |
| 3          | 131515 | 100-305              | 150                      | 3                      | 24          | 420             | 320 | 295 | 164 |
| 5          | 131520 | 100-305              | 170                      | 3                      | 36          | 441             | 366 | 333 | 186 |
| 10         | 131530 | 125-305              | 320                      | 3                      | 90          | 461             | 456 | 421 | 252 |