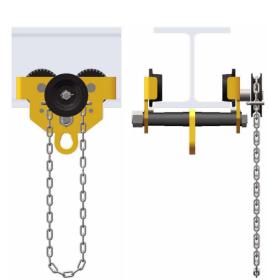

## **Geared Trolley**

- High quality sealed ball bearings.
- Identification tag with serial number.
- Fitted with anti-drop plates for safety.
- Low headroom by design.

## **Application**

- Building construction sites
- Ship building yards
- Factory production workshops
- Mine production sites
- Engineering workshops

## **Features**

- High quality sealed ball bearings.
- Identification tag with serial number.
- Proof tested to 2 x WLL with certificate.
- Fitted with anti-drop plates for safety.
- · Low headroom by design.

| WLL<br>(T) | CODE   | BEAM<br>SIZE<br>(mm) | PULLING<br>FORCE*<br>(N) | CHAIN<br>LENGTH<br>(M) | Wt.<br>(kg) | DIMENSIONS (mm) |     |     |     |
|------------|--------|----------------------|--------------------------|------------------------|-------------|-----------------|-----|-----|-----|
|            |        |                      |                          |                        |             | A               | В   | С   | D   |
| 1          | 131505 | 64-203               | 80                       | 3                      | 14          | 296             | 236 | 211 | 120 |
| 1.5-2      | 131510 | 76-210               | 140                      | 3                      | 16          | 305             | 273 | 236 | 130 |
| 3          | 131515 | 100-305              | 150                      | 3                      | 24          | 420             | 320 | 295 | 164 |
| 5          | 131520 | 100-305              | 170                      | 3                      | 36          | 441             | 366 | 333 | 186 |
| 10         | 131530 | 125-305              | 320                      | 3                      | 90          | 461             | 456 | 421 | 252 |