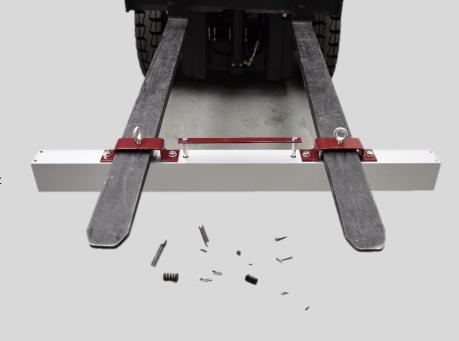

## For the ultimate protection of tyres from punctures!

MSA Magnetic Forklift Sweepers are powerful, permanent magnets ideal for the removal of sharp iron objects from roads, parking areas, loading docks, and other important traffic areas – greatly reducing the risks of costly damage to tyres and injuries caused by nails, scrap iron particles, staples, etc.

- Sizes include 36", 48", 60", and 72"
- Recommended sweeping height: 2 inches
- Max. recommended operating speed: 8km/h

To remove collected fragments, simply pull the handle on the top of the sweeper and metal fragments will drop off.