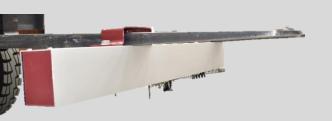

## For the ultimate protection of tyres from punctures!

MSA Magnetic Forklift Sweepers are powerful, permanent magnets ideal for the removal of sharp iron objects from roads, parking areas, loading docks, and other important traffic areas – greatly reducing the risks of costly damage to tyres and injuries caused by nails, scrap iron particles, staples, etc.

- Sizes include 36", 48", 60", and 72"
- Recommended sweeping height: 2 inches
- Max. recommended operating speed: 8km/h

To remove collected fragments, simply pull the handle on the top of the sweeper and metal fragments will drop off.