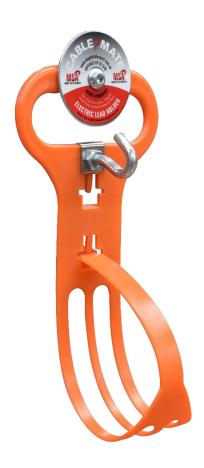

## MSA CABLE-MATE MAGNETIC LEAD HOLDER

## A breakthrough in electrocution & trip hazard risks!

The MSA Cable Mate features a high-strength rare earth magnet which will hold to any magnetic steel surface. Simply attached the magnet to the magnetic surface and redirect the cable through the tool.

Features a large HDPE plastic adjustable strap, which can support multiple leads.

Can be used as a temporary or permanent installation either above or below ground.

Some of the most popular industries include:

- Mining operations
- Hospitals & Medical Centres
- Electrical operations
- Factory/workshops
- Offices
- Construction sites

Supports: 6+ cables
Support Weight: 25kg (±5%)

Dimensions: 120mm W x 250mm H