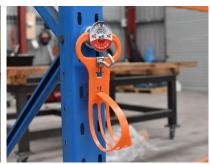

## A breakthrough in electrocution & trip hazard risks!

The MSA Cable Mate features a high-strength rare earth magnet which will hold to any magnetic steel surface. Simply attached the magnet to the magnetic surface and redirect the cable through the tool.

Features a large HDPE plastic adjustable strap, which can support multiple leads.

Can be used as a temporary or permanent installation either above or below ground.

Some of the most popular industries include: