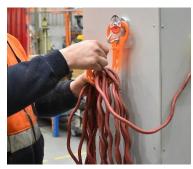

## A breakthrough in electrocution & trip hazard risks!

The MSA Cable Mate features a high-strength rare earth magnet which will hold to any magnetic steel surface. Simply attached the magnet to the magnetic surface and redirect the cable through the tool.

Features a large HDPE plastic adjustable strap, which can support multiple leads.

Can be used as a temporary or permanent installation either above or below ground.

Some of the most popular industries include:

## Are you serious about safety?

Protect yourself and your co-workers from injury caused by cables and leads!