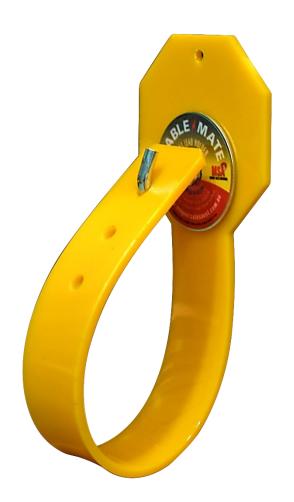

## FRAS CABLE MATE FOR MINING & PETROLEUM

The new FRAS Cable-Mate is a high temperature and heavyduty version of our standard Cable-Mate Magnetic Lead Holder.

The MSA FRAS Cable-Mate features a high-strength rare earth magnet which will hold to any magnetic steel surface. Simply attach the magnet to the magnetic surface and direct your cables and leads through the yellow strap.

Complies with FRAS (Fire Resistant Anti-Static) requirements for mines and confined spaces.

Suitable for high temperature and heavy-duty applications.

Highly visible safety yellow strap with reflective sticker.

Part # Supports: Support Weight: Dimensions:

MSAFRCM10 6+ cables 25kg (±5%) 100mm W x 220mm H