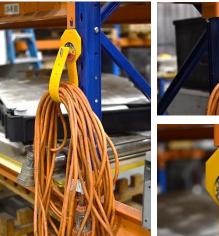

## FRAS CABLE MATE FOR MINING & PETROLEUM

The new FRAS Cable-Mate is a high temperature and heavyduty version of our standard Cable-Mate Magnetic Lead Holder.

The MSA FRAS Cable-Mate features a high-strength rare earth magnet which will hold to any magnetic steel surface. Simply attach the magnet to the magnetic surface and direct your cables and leads through the yellow strap.

Complies with FRAS (Fire Resistant Anti-Static) requirements for mines and confined spaces.

Suitable for high temperature and heavy-duty applications.

Highly visible safety yellow strap with reflective sticker.