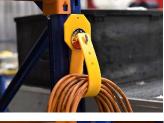

## FRAS CABLE MATE FOR MINING & PETROLEUM

The new FRAS Cable-Mate is a high temperature and heavyduty version of our standard Cable-Mate Magnetic Lead Holder.

The MSA FRAS Cable-Mate features a high-strength rare earth magnet which will hold to any magnetic steel surface. Simply attach the magnet to the magnetic surface and direct your cables and leads through the yellow strap.

Complies with FRAS (Fire Resistant Anti-Static) requirements for mines and confined spaces.

Suitable for high temperature and heavy-duty applications.

Highly visible safety yellow strap with reflective sticker.