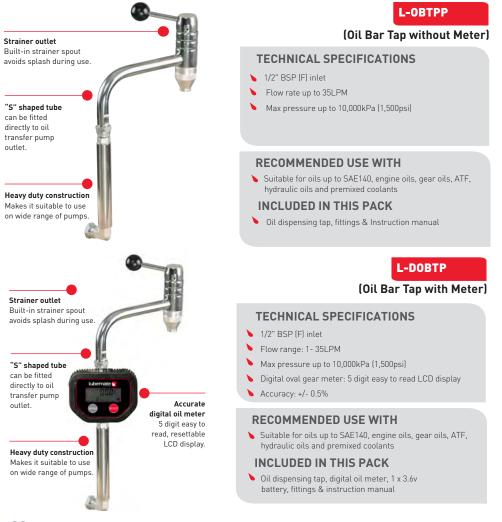

## **OIL BAR TAPS PUMP MOUNT**

## L-OBTPP, L-DOBTP

The new Oil Bar Taps from Lubemate offers you an easy to use, ergonomic alternative to hose dispensing. Both taps are made for heavy duty work with the inclusion of an accurate, 5 digit electronic oval gear meter fitted to the L-DOBTP model for easy reading & accountability. These meters can be mounted directly to pump outlet.