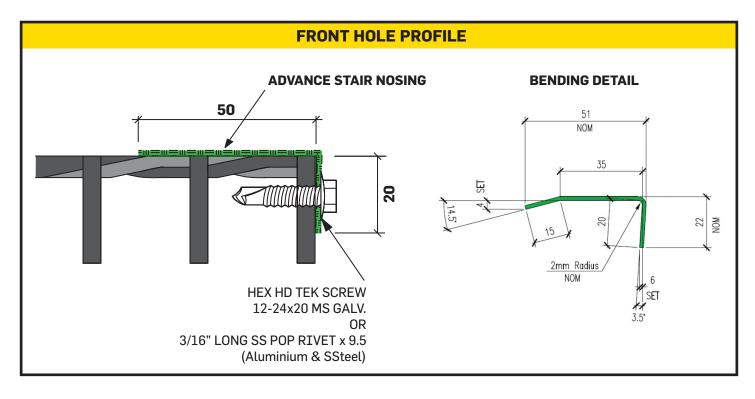

#### **HIGHER VISIBILITY STAIR NOSINGS**

**How to Measure** 

Stair Nosings

- Metal backed with a carborundum grit and hardened resin surface
- Higher Visibility Safety Yellow, Nano Green, Red
- Safe, Permanent, Effective
- Extremely hard wearing
- · Easy to clean
- Australian Standards compliant
- · Robust, Durable, Reliable
- Easy to install