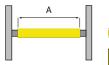

### HIGHER VISIBILITY LADDER RUNG COVERS

How to Measure Ladder Rung Covers

B

- Metal backed with a carborundum grit and hardened resin surface
- Higher Visibility Safety Yellow, Nano Green, Red
- Strong, Resilient, Dependable
- Provides Secure Footing on all ladder rungs
- Australian Standards compliant
- Non-wearing, Strong, Durable, Reliable
- Easy to install