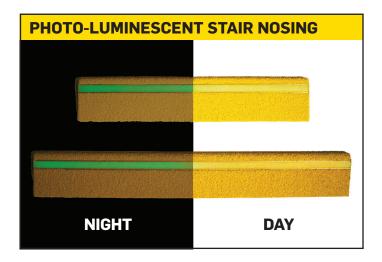

In addition, the photo-luminescent (Glow-in-the-Dark) range enables people to find their way out during a power outage in dark areas or where emergency egress is required.