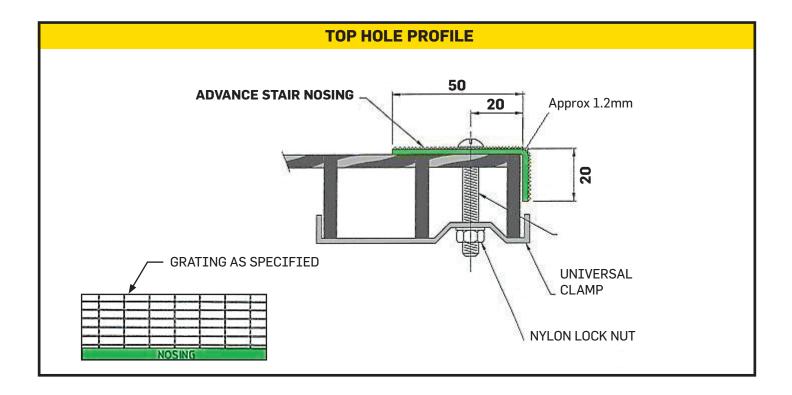

#### **HIGHER VISIBILITY STAIR NOSINGS**

**How to Measure** 

Stair Nosings

- Metal backed with a carborundum grit and hardened resin surface
- Higher Visibility Safety Yellow, Nano Green, Red
- Safe, Permanent, Effective
- Extremely hard wearing
- · Easy to clean
- Australian Standards compliant
- · Robust, Durable, Reliable
- Easy to install