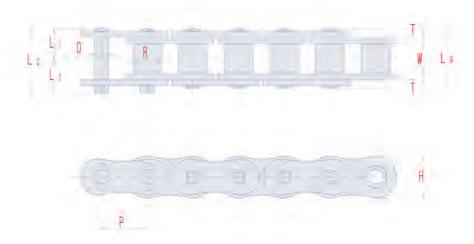

## SINGLE STRANDS

| SY<br>Chain<br>No.<br>(ANSI) |     | Dimensions - mm |        |       |       |        |       |      |      |        |        | Average                                                                                                                                                                                                                                                                                                                                                                                                                                                                                                                                                                                                                                                                                                                                                                                                                                                                                                                                                                                                                                                                                                                                                                                                                                                                                                                                                                                                                                                                                                                                                                                                                                                                                                                                                                                                                                                                                                                                                                                                                                                                                                                        | Maximum   | Average |
|------------------------------|-----|-----------------|--------|-------|-------|--------|-------|------|------|--------|--------|--------------------------------------------------------------------------------------------------------------------------------------------------------------------------------------------------------------------------------------------------------------------------------------------------------------------------------------------------------------------------------------------------------------------------------------------------------------------------------------------------------------------------------------------------------------------------------------------------------------------------------------------------------------------------------------------------------------------------------------------------------------------------------------------------------------------------------------------------------------------------------------------------------------------------------------------------------------------------------------------------------------------------------------------------------------------------------------------------------------------------------------------------------------------------------------------------------------------------------------------------------------------------------------------------------------------------------------------------------------------------------------------------------------------------------------------------------------------------------------------------------------------------------------------------------------------------------------------------------------------------------------------------------------------------------------------------------------------------------------------------------------------------------------------------------------------------------------------------------------------------------------------------------------------------------------------------------------------------------------------------------------------------------------------------------------------------------------------------------------------------------|-----------|---------|
|                              |     | Pitch<br>P      | Roller |       | Pin   |        |       |      |      | Plate  |        | 100 May 100 Ma | Allowable | Chain   |
|                              |     |                 | Width  | Dia.  | Dia.  | Length |       |      |      | Height | Thick. | Strength                                                                                                                                                                                                                                                                                                                                                                                                                                                                                                                                                                                                                                                                                                                                                                                                                                                                                                                                                                                                                                                                                                                                                                                                                                                                                                                                                                                                                                                                                                                                                                                                                                                                                                                                                                                                                                                                                                                                                                                                                                                                                                                       | Load      | Weight  |
|                              |     |                 |        |       |       | LR     | Lc    | Ly   | L2   | H      | T      | kN                                                                                                                                                                                                                                                                                                                                                                                                                                                                                                                                                                                                                                                                                                                                                                                                                                                                                                                                                                                                                                                                                                                                                                                                                                                                                                                                                                                                                                                                                                                                                                                                                                                                                                                                                                                                                                                                                                                                                                                                                                                                                                                             | kN        | kg/m    |
| SUPER 8                      | 0   | 25.40           | 15.88  | 15.88 | 7.93  | 32.6   | 35.5  | 16.3 | 19.2 | 24.1   | 3,2    | 84.3                                                                                                                                                                                                                                                                                                                                                                                                                                                                                                                                                                                                                                                                                                                                                                                                                                                                                                                                                                                                                                                                                                                                                                                                                                                                                                                                                                                                                                                                                                                                                                                                                                                                                                                                                                                                                                                                                                                                                                                                                                                                                                                           | 18.6      | 2.81    |
| SUPER 1                      | 00  | 31.75           | 19.05  | 19.05 | 9.53  | 39.8   | 43.2  | 19.9 | 23.3 | 30.1   | 4.0    | 127                                                                                                                                                                                                                                                                                                                                                                                                                                                                                                                                                                                                                                                                                                                                                                                                                                                                                                                                                                                                                                                                                                                                                                                                                                                                                                                                                                                                                                                                                                                                                                                                                                                                                                                                                                                                                                                                                                                                                                                                                                                                                                                            | 30.4      | 4.26    |
| SUPER 1                      | 20  | 38.10           | 25,40  | 22.23 | 11.10 | 49.7   | 53.7  | 24.9 | 28.8 | 36.2   | 4.8    | 186                                                                                                                                                                                                                                                                                                                                                                                                                                                                                                                                                                                                                                                                                                                                                                                                                                                                                                                                                                                                                                                                                                                                                                                                                                                                                                                                                                                                                                                                                                                                                                                                                                                                                                                                                                                                                                                                                                                                                                                                                                                                                                                            | 39.2      | 6.30    |
| SUPER 1                      | 40  | 44.45           | 25,40  | 25.40 | 12.70 | 54.0   | 58.3  | 27.0 | 31.3 | 42.2   | 5.6    | 245                                                                                                                                                                                                                                                                                                                                                                                                                                                                                                                                                                                                                                                                                                                                                                                                                                                                                                                                                                                                                                                                                                                                                                                                                                                                                                                                                                                                                                                                                                                                                                                                                                                                                                                                                                                                                                                                                                                                                                                                                                                                                                                            | 53.9      | 8.04    |
| SUPER 1                      | 60  | 50.80           | 31.75  | 28.58 | 14.28 | 64.4   | 69.0  | 32.2 | 36.8 | 48.2   | 6.4    | 314                                                                                                                                                                                                                                                                                                                                                                                                                                                                                                                                                                                                                                                                                                                                                                                                                                                                                                                                                                                                                                                                                                                                                                                                                                                                                                                                                                                                                                                                                                                                                                                                                                                                                                                                                                                                                                                                                                                                                                                                                                                                                                                            | 70.6      | 10.8    |
| SUPER 2                      | 00  | 63.50           | 38.10  | 39.67 | 19.83 | 78.6   | 86.2  | 39.3 | 46.9 | 60.3   | 8.0    | 490                                                                                                                                                                                                                                                                                                                                                                                                                                                                                                                                                                                                                                                                                                                                                                                                                                                                                                                                                                                                                                                                                                                                                                                                                                                                                                                                                                                                                                                                                                                                                                                                                                                                                                                                                                                                                                                                                                                                                                                                                                                                                                                            | 94.1      | 17.6    |
| SUPER 2                      | 40  | 76.20           | 47.63  | 47.63 | 23.78 | 96.4   | 103.4 | 48.2 | 55.2 | 72.4   | 9.5    | 726                                                                                                                                                                                                                                                                                                                                                                                                                                                                                                                                                                                                                                                                                                                                                                                                                                                                                                                                                                                                                                                                                                                                                                                                                                                                                                                                                                                                                                                                                                                                                                                                                                                                                                                                                                                                                                                                                                                                                                                                                                                                                                                            | 132       | 25.6    |
| SUPER 8                      | он  | 25.40           | 15.88  | 15.88 | 7.93  | 35.9   | 38.9  | 18.0 | 20.9 | 24.1   | 4.0    | 98.1                                                                                                                                                                                                                                                                                                                                                                                                                                                                                                                                                                                                                                                                                                                                                                                                                                                                                                                                                                                                                                                                                                                                                                                                                                                                                                                                                                                                                                                                                                                                                                                                                                                                                                                                                                                                                                                                                                                                                                                                                                                                                                                           | 20.6      | 3.33    |
| SUPER 1                      | 00H | 31.75           | 19.05  | 19.05 | 9.53  | 42.6   | 46.2  | 21.3 | 24.9 | 30.1   | 4.8    | 145                                                                                                                                                                                                                                                                                                                                                                                                                                                                                                                                                                                                                                                                                                                                                                                                                                                                                                                                                                                                                                                                                                                                                                                                                                                                                                                                                                                                                                                                                                                                                                                                                                                                                                                                                                                                                                                                                                                                                                                                                                                                                                                            | 32.4      | 4.88    |
| SUPER 1                      | 20H | 38.10           | 25.40  | 22.23 | 11.10 | 52.8   | 57.3  | 26.4 | 30.9 | 36.2   | 5.6    | 196                                                                                                                                                                                                                                                                                                                                                                                                                                                                                                                                                                                                                                                                                                                                                                                                                                                                                                                                                                                                                                                                                                                                                                                                                                                                                                                                                                                                                                                                                                                                                                                                                                                                                                                                                                                                                                                                                                                                                                                                                                                                                                                            | 42.2      | 6.94    |
| SUPER 1                      | 40H | 44.45           | 25.40  | 25.40 | 12.70 | 57.2   | 61.9  | 28.6 | 33.3 | 42.2   | 6.4    | 255                                                                                                                                                                                                                                                                                                                                                                                                                                                                                                                                                                                                                                                                                                                                                                                                                                                                                                                                                                                                                                                                                                                                                                                                                                                                                                                                                                                                                                                                                                                                                                                                                                                                                                                                                                                                                                                                                                                                                                                                                                                                                                                            | 56.9      | 8.87    |
| SUPER 1                      | 60H | 50.80           | 31.75  | 28.58 | 14.28 | 67.9   | 72.8  | 34.0 | 38.8 | 48.2   | 7.1    | 324                                                                                                                                                                                                                                                                                                                                                                                                                                                                                                                                                                                                                                                                                                                                                                                                                                                                                                                                                                                                                                                                                                                                                                                                                                                                                                                                                                                                                                                                                                                                                                                                                                                                                                                                                                                                                                                                                                                                                                                                                                                                                                                            | 73.5      | 11.7    |