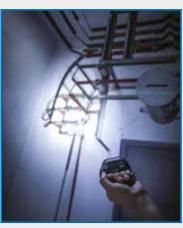

## RECHARGEABLE LED **POCKET FLOOD LIGHT**

Discover the instantaneous illumination of our new Macnaught Rechargeable LED Lights.

Specially designed to deliver reliable and long-lasting brightness anywhere, anytime. Ideal for many applications whether it be the workshop, factory, home or outdoors.

With 3 Brightness levels to choose from, the LED Pocket Flood Light is ready when you are.

WL-FL1400

placement

for easy handling