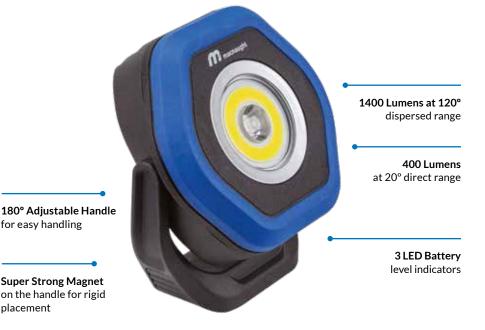

With 3 Brightness levels to choose from, the LED Pocket Flood Light is ready when you are.

WL-FL1400

placement

for easy handling

## **TECHNICAL SPECIFICATION**

LED Type - Floodlight: Super bright COB LED, Spotlight: Super bright COB LED

Max Lumens: Flood Light

1400/700/350 lumens, Spot Light - 400 lumens

CRI: 80 CRI+, CCT: 6500K

Battery: High quality 3.7V 5200mAh

Li-Ion battery

Runtime: Spotlight: 6.h / Floodlight: 3h/4h/7.5h

Charging time: 4.5hrs

**Ingress Protection: IP65** rating

**Impact Protection: IK07** 

Charging Cable: Type C - Input 5V DC 2A