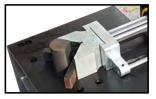

#### **Pro Bender 35T**

**Model: PROBENDER** 

#### Hydraulic Bending Machine 35 ton force / 415v, 3HP

There are many bending tooling options available for the machine to provide a wide range of bending operations. Optional accessories such as Pipe Bending and Tool Notching can further increase the versatility of the machine. This multi-function aspect allows the ProBender 35t Bending Machine to meet the diversified needs of the metal forming industry.

- Fast and easy bending of a wide range of materials
- High accuracy and control of bends
- Reduction in physical effort required
- High quality construction throughout .