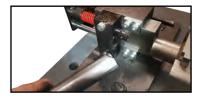

#### Model: PROBENDER-NOTCH Pipe & Tube Notching Attachment

- For easy notching of pipes for lateral weld connections.
- Different sizes dies available for Tube. 1", 1-1/2", & 2"
- Different sizes dies available for Pipe. 1-1/4", 1-1/2", & 2"