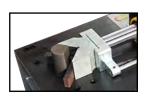

### Model: PROBENDER-PB-ATTACH Pipe Bending Attachment

 Comprises of a Pipe Bending frame & the BRAMLEY aluminium alloy elliptical formers for bending pipe from 1/2" - 2" N.B.