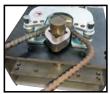

#### Model: PROBENDER-NOTCH Pipe & Tube Notching Attachment

- For easy notching of pipes for lateral weld connections.
- Different sizes dies available for Tube. 1", 1-1/2", & 2"
- Different sizes dies available for Pipe. 1-1/4", 1-1/2", & 2"