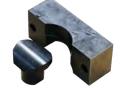

### Model: PROBENDER-TBSQ-ATTACH Square Tube Bending Attachment

 Bender Frame and Formers for square tube bending from 1/2" - 1" nominal size across flats.

### Model: PROBENDER-TBRD-ATTACH Round Tube Bending Attachment

 Bender Frame and Formers for round tube bending from 1/2" - 1" nominal size across flats.

email: sales@garrickherbert.com.au Phone: 02 9545 6633