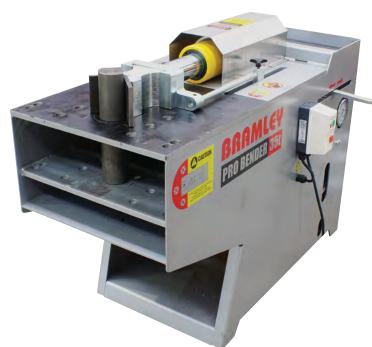

#### **Hydraulic Bending Machine**

#### **Pro Bender 35T**

**Model: PROBENDER** 

#### Hydraulic Bending Machine 35 ton force / 415v, 3HP

There are many bending tooling options available for the machine to provide a wide range of bending operations. Optional accessories such as Pipe Bending and Tool Notching can further increase the versatility of the machine. This multi-function aspect allows the ProBender 35t Bending Machine to meet the diversified needs of the metal forming industry.

- Fast and easy bending of a wide range of materials
- High accuracy and control of bends
- Reduction in physical effort required
- High quality construction throughout .

#### Mild Steel Bending Capacity:

- Flat Bar: 100mm x 10mm / 60mm x 12mm / 50mm x 16mm
- Square Bar: 25mm x 25mm
- Round Bar: Ø25mm
- Shipping: 300kg / 1350 x 700 x 980mm