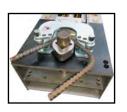

#### **Hydraulic Bending Machine**

#### **Pro Bender 35T**

**Model: PROBENDER** 

#### Hydraulic Bending Machine 35 ton force / 415v, 3HP

There are many bending tooling options available for the machine to provide a wide range of bending operations. Optional accessories such as Pipe Bending and Tool Notching can further increase the versatility of the machine. This multi-function aspect allows the ProBender 35t Bending Machine to meet the diversified needs of the metal forming industry.

- Fast and easy bending of a wide range of materials
- High accuracy and control of bends
- Reduction in physical effort required
- High quality construction throughout .

#### Mild Steel Bending Capacity:

- Flat Bar: 100mm x 10mm / 60mm x 12mm / 50mm x 16mm
- Square Bar: 25mm x 25mm
- Round Bar: Ø25mm
- Shipping: 300kg / 1350 x 700 x 980mm