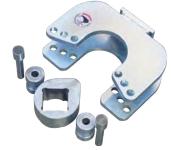

## Model: PROBENDER-RS-ATTACH Rebar Bending & Straightening Attachment

- For bending round & reinforcing bar up to 32mm dia.
- Can also be used for straightening up to 40mm dia. round bar or 50 x 25mm flat bar etc