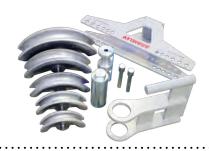

### Model: PROBENDER-PB-ATTACH Pipe Bending Attachment

 Comprises of a Pipe Bending frame & the BRAMLEY aluminium alloy elliptical formers for bending pipe from 1/2" - 2" N.B.