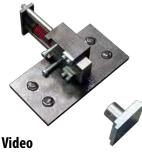

#### Model: PROBENDER-LGV-ATTACH Large V bending Attachment

 Enables bending of larger sections of flat bar such as 75 x 16mm or 50 x 20mm