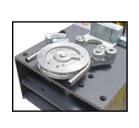

## Model: PROBENDER-RS-ATTACH Rebar Bending & Straightening Attachment

- For bending round & reinforcing bar up to 32mm dia.
- Can also be used for straightening up to 40mm dia. round bar or 50 x 25mm flat bar etc