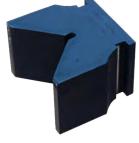

### Model: PROBENDER-TBSQ-ATTACH Square Tube Bending Attachment

 Bender Frame and Formers for square tube bending from 1/2" - 1" nominal size across flats.

### Model: PROBENDER-TBRD-ATTACH Round Tube Bending Attachment

 Bender Frame and Formers for round tube bending from 1/2" - 1" nominal size across flats.

email: sales@garrickherbert.com.au Phone: 02 9545 6633