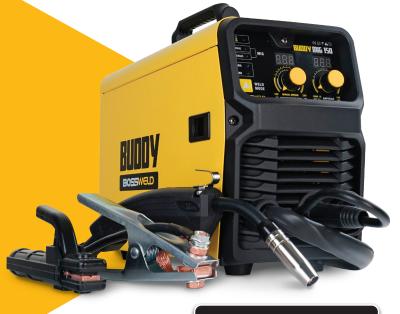

# BUDDY MIG150

#### **MACHINE FEATURES**

- · Portable Gasless/Gas Synergic Mig and Stick welder
- Manual and Synergic Welding Modes Makes Welding Easy
- Suits D100 (1kg) and D200 (5kg) Wire Spools
- Runs 0.6-0.9mm Wires and up to 3.2mm Electrodes
- · Suitable for Welding Mild Steel, Stainless Steel, Cast Iron, Galvanised Iron
- 240V Input / 10Amp Plug
- VRD Increased Safety

## **COMMON APPLICATIONS**

- · General repairs and maintenance
- · Sheetmetal and car repairs
- · Rural applications
- · DIY and home workshops
- · Light trade applications

15% @ 160A | 60% @ 80A | 100% @ 62A