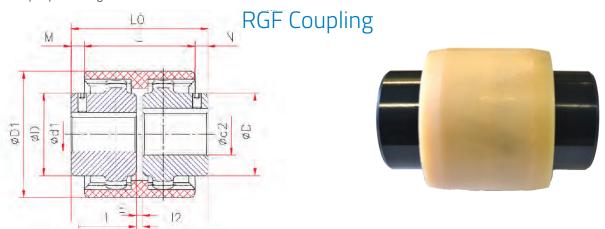

| Size   | Max Bore<br>(mm) | Dimensions (mm) |     |    |      |   |     |    | Torque         | Weight (Kg)     |          |
|--------|------------------|-----------------|-----|----|------|---|-----|----|----------------|-----------------|----------|
|        |                  | 1<br> 2         | LO  | L  | M, N | Е | D1  | D  | Rating<br>(Nm) | Nylon<br>Sleeve | Hub Half |
| RGF-19 | 19               | 25              | 54  | 37 | 8.5  | 4 | 48  | 30 | 16             | 0.03            | 0.21     |
| RGF-24 | 24               | 26              | 56  | 41 | 7.5  | 4 | 52  | 36 | 20             | 0.04            | 0.25     |
| RGF-28 | 28               | 40              | 84  | 46 | 19   | 4 | 66  | 28 | 45             | 0.07            | 0.62     |
| RGF-32 | 32               | 40              | 84  | 48 | 18   | 4 | 76  | 50 | 60             | 0.09            | 0.83     |
| RGF-38 | 38               | 40              | 84  | 48 | 18   | 4 | 83  | 58 | 80             | 0.11            | 1.04     |
| RGF-42 | 42               | 42              | 88  | 50 | 19   | 4 | 92  | 65 | 100            | 0.14            | 1.41     |
| RGF-48 | 48               | 50              | 104 | 50 | 27   | 4 | 95  | 67 | 140            | 0.16            | 1.43     |
| RGF-55 | 55               | 52              | 108 | 58 | 25   | 4 | 114 | 82 | 240            | 0.26            | 2.50     |
| RGF-65 | 65               | 55              | 114 | 65 | 23   | 4 | 132 | 95 | 380            | 0.39            | 3.58     |