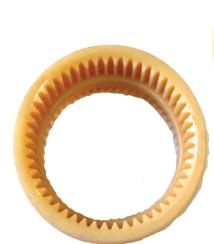

## Curved Tooth Gear Coupling

"Australia's Only Genuine Wholesaler"

Finer stock a range of pilot bore Curved Tooth Gear Couplings. The Curved Tooth Gear Coupling consists of 2 geared hubs and a curved tooth nylon sleeve.

## **Nylon Toothed Sleeve Characteristics:**

- Excellent Mechanical Performance
- High rigidity
- High temperature resistance (+100C)
- Not embrittled at low temperature
- Good slippery & frictional behaviour
- Excellent electrical insulation behaviour
- Chemical corrosion endurable
- High Accuracy of processing

Ordering Curved Tooth Gear Couplings:

RGF-XX-1 = Curved tooth gear hub half

RGF-XX-2 = Curved tooth nylon gear sleeve