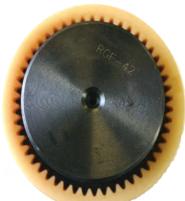

## Curved Tooth Gear Coupling

"Australia's Only Genuine Wholesaler"

Finer stock a range of pilot bore Curved Tooth Gear Couplings. The Curved Tooth Gear Coupling consists of 2 geared hubs and a curved tooth nylon sleeve.

## **Product Characteristics:**

- Double-Section tpye curved-tooth gear couping
- Widely applicable in various mechanical & hydraulic fields
- Nylon & steel matched, maintenance free
- Able to offset axial, radial & angular misalignments
- Axial plugging assembly, very convenient

Ordering Curved Tooth Gear Couplings:

RGF-XX-1 = Curved tooth gear hub half

RGF-XX-2 = Curved tooth nylon gear sleeve