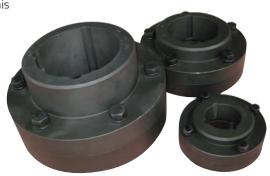

## Rigid Coupling

"Australia's Only Genuine Wholesaler"

Rigid Couplings are used in situations where shaft alignment is essential. A misaligned coupling can cause damage and downtime. When properly fitted this torsionally rigid coupling helps prevent any such event. Finer Rigid Couplings are Taper Lock ready and available in a range of sizes to accommodate almost any shaft size.

Rigid Couplings consist of 2 flanges, available in internal and external entry (H & F). This gives two possible coupling assemblies HF and FF. When connecting horizontal shafts, choose the most convenient method. When connecting vertical shafts use assembly FF only.