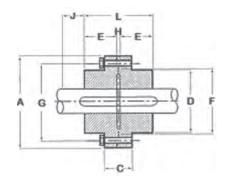

| Coupling | Bush      | Max. Bore |       | Λ   | _  | D   | Е   |       | G nom | H+ | Į* |     | l/a |
|----------|-----------|-----------|-------|-----|----|-----|-----|-------|-------|----|----|-----|-----|
|          |           | Metric    | Inch  | А   | C  | U   | E   | F nom | G HOH | H+ | J. | L   | Kg  |
| RM12     | 1210      | 32        | 1 1/4 | 118 | 35 | 83  | 26  | 76    | 102   | 7  | 38 | 57  | 3.5 |
| RM16     | 1615      | 42        | 1 5/8 | 127 | 43 | 80  | 38  | 89    | 105   | 7  | 38 | 83  | 4.5 |
| RM25     | 2517      | 65        | 2 1/2 | 178 | 51 | 123 | 45  | 127   | 149   | 7  | 48 | 97  | 11  |
| RM30     | 3020/3030 | 75        | 3     | 216 | 65 | 146 | 76  | 152   | 181   | 7  | 54 | 169 | 23  |
| RM35     | 3535      | 90        | 3 1/2 | 248 | 75 | 178 | 89  | 178   | 213   | 7  | 67 | 185 | 38  |
| RM40     | 4040      | 100       | 4     | 298 | 76 | 210 | 102 | 216   | 257   | 7  | 79 | 210 | 64  |
| RM45     | 4545      | 110       | 4 1/2 | 330 | 86 | 230 | 114 | 241   | 286   | 7  | 89 | 235 | 88  |
| RM50     | 5050      | 125       | 5     | 362 | 92 | 266 | 127 | 267   | 314   | 7  | 92 | 260 | 155 |

- \* is the wrench clearance to allow for tightening and loosening the bush on the shaft.
- + is the distance between shaft ends.

Coupling weights calculated including average sized TL Bush.