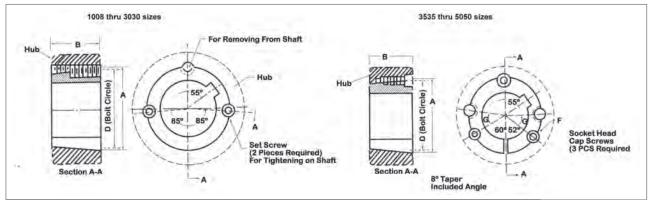

"Why compete against your supplier when you can be our partner"

The Taper Lock Bush is a tried and proven method for fixing a driven device to a shaft. The simple design allows for easy maintenance, it is a simple easy-on, easy-off process.

| Bush | А      | В     | D      | G  | Set Crews<br>Dia. x Len. |
|------|--------|-------|--------|----|--------------------------|
| 1008 | 35.2   | 22.3  | 33.73  |    | 1/4 x 1/2                |
| 1108 | 38.38  | 22.3  | 36.92  |    | 1/4 x 1/2                |
| 1210 | 47.62  | 25.4  | 44.44  |    | 3/8 x 5/8                |
| 1215 | 47.62  | 38.1  | 44.44  |    | 3/8 x 5/8                |
| 1610 | 57.15  | 25.4  | 53.97  |    | 3/8 x 5/8                |
| 1615 | 57.15  | 38.1  | 53.97  |    | 3/8 x 5/8                |
| 2012 | 69.85  | 31.8  | 66.68  |    | 7/16 x 7/8               |
| 2017 | 69.85  | 44.5  | 66.68  |    | 7/16 x 7/8               |
| 2517 | 85.73  | 44.5  | 82.55  |    | 1/2 x 1                  |
| 2525 | 85.73  | 63.5  | 82.56  |    | 1/2 x 1                  |
| 3020 | 107.96 | 50.8  | 101.6  |    | 5/8 x 1-1/4              |
| 3030 | 107.96 | 76.2  | 101.6  |    | 5/8 x 1-1/4              |
| 3525 | 127    | 63.5  | 122.68 | 40 | 1/2 x 1-1/2              |
| 3535 | 127    | 89    | 122.68 | 40 | 1/2 x 1-1/2              |
| 4030 | 146.05 | 76.2  | 140.72 | 40 | 5/8 x 1-1/2              |
| 4040 | 146.05 | 101.5 | 140.72 | 40 | 5/8 x 1-3/4              |
| 4545 | 161.93 | 114.3 | 155.7  | 40 | 3/4 x 2                  |
| 5050 | 177.8  | 127   | 170.69 | 37 | 7/8 x 2-1/4              |

Note: 1008 – 3030 require two screws 3535 – 5050 requires three screws