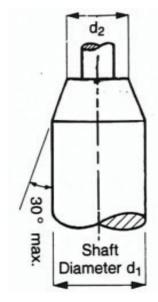

#### Shaft lead-in chamfer to ISO Standards.

If a shaft lead-in chamfer is used, it cannot be less than d1-d2 diametral difference in the table below.

| d1 (mm)  | d1-d2 (mm) |
|----------|------------|
| Up to 10 | 1.5        |
| 11-20    | 2          |
| 21-30    | 2.5        |
| 31-40    | 3          |
| 41-50    | 3.5        |
| 51-70    | 4          |
| 71-95    | 4.5        |
| 96-130   | 5.5        |
| 131-240  | 7          |
| 241-400  | 11         |