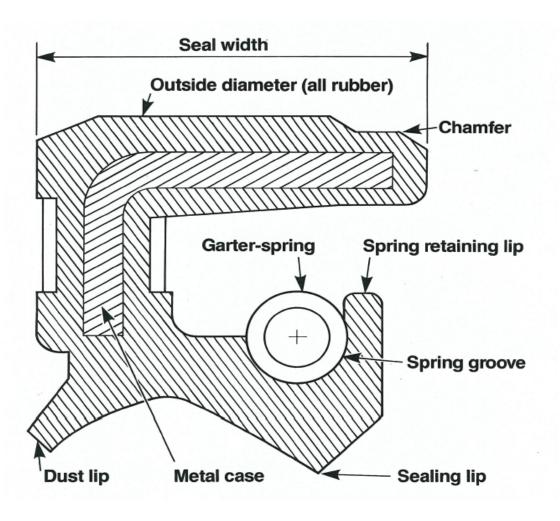

#### TC Oil Seal Design

# Seagull Oil Seals

Finer Power Transmissions stock a large range of Nitrile/Natural Buna Rubber (NBR) oil seals. These are the most commonly used seals and have excellent resistance to the swelling effects of petroleum oils with a working temperature between -40°C and +120°C.