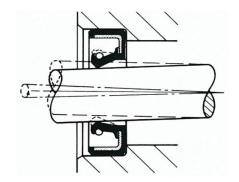

akage.

Ideally the seal will be located next to a bearing and bearing play should be minimized.

Eccentricity appears in two forms and may unfavorably affect the seal.

#### Shaft to Housing Bore Misalignment



Due to errors machining or excessive build-up of adverse tolerances can cause excessive wear on one side of sealing lip becasue of unilateral loading of lip.

#### Shaft Runout or Whip

This is when the geometric axis does not coincide with the axis of rotation which may cause lift in the bearing due to wear, flexing of the shaft due to imbalance and excessive overhang or overloading. These conditions may extremely impair the effectiveness of the seal. When operating at high speeds the rate of recovery of the seal lip may not be sufficent to maintain constant contact with shaft.





## Seagull Oil Seals - Metric

| 5X18X7TC  | 13X25X7TC | 17X30X7TC | 20X45X7TC | 25X45X8TC | 30X45X7TC  |
|-----------|-----------|-----------|-----------|-----------|------------|
| 6X16X7TC  | 13X26X7TC | 17X32X7TC | 20X47X7TC | 25X47X7TC | 30X45X8TC  |
| 6X19X7TC  | 13X27X7TC | 17X35X7TC | 20X48X7TC | 25X48X8TC | 30X46X7TC  |
| 6X22X7TC  | 13X28X7TC | 17X36X7TC | 20X50X7TC | 25X50X8TC | 30X47X7TC  |
| 6X24X7TC  | 13X30X7TC | 17X37X7TC | 20X52X7TC | 25X52X7TC | 30X48X7TC  |
| 7X22X7TC  | 13X35X7TC | 17X38X7TC | 22X32X7TC | 25X55X8TC | 30X50X8TC  |
| 8X16X7TC  | 14X22X7TC | 17X40X8TC | 22X35X7TC | 25X60X8TC | 30X52X7TC  |
| 8X18X7TC  | 14X24X7TC | 17X45X7TC | 22X36X7TC | 25X62X8TC | 30X55X8TC  |
| 8X19X7TC  | 14X25X7TC | 17X46X7TC | 22X37X7TC | 26X37X7TC | 30X56X10TC |
| 8X22X7TC  | 1