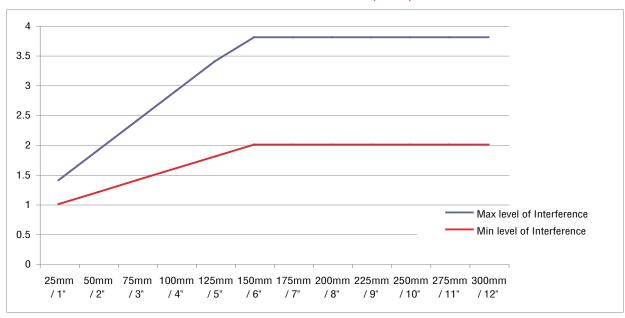

#### How to select an oil seal

To select the shaft size of an oil seal, the spring lip can be measured and by adding the expected interference with the shaft (using below graph), an estimation of the shaft size can be made.

An allowance must be made for seal lip wear. A heavily worn lip can end up the same as the shaft size. Each application must be considered on its own circumstances.

#### Interference Levels (mm)

Eg - The spring lip measures 48.5mm and does not appear to be heavily worn, the shaft diameter would be between 49.6mm and 50.3mm (48.5 + 1.1 = 49.6, 48.5 + 1.8 = 50.3). Shaft size is most likely 50mm.