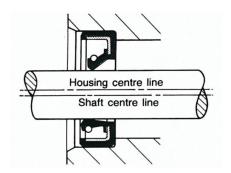

#### Shaft Eccentricity

Shaft should run in true concentricity with the bore of the housing. When this cannot be assured, eccentricity must be kept to a minimum. Due to inertia, excessive eccentricity may cause the sealing lip to lift at high surface speeds resulting in leakage.

Ideally the seal will be located next to a bearing and bearing play should be minimized.

Eccentricity appears in two forms and may unfavorably affect the seal.

#### Shaft to Housing Bore Misalignment

Due to errors machining or excessive build-up of adverse tolerances can cause excessive wear on one side of sealing lip becasue of unilateral loading of lip.