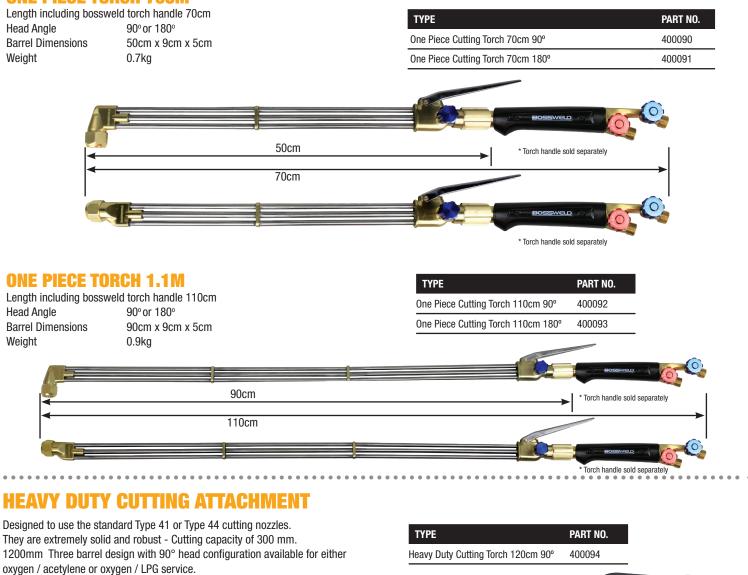

#### **ONE PIECE TORCH 70CM**

**HARRIS STYLE - HEAVY DUTY CUTTING ATTACHMENT** 

Designed to use the standard Type 44 cutting nozzles. They are extremely solid and robust - Cutting capacity of 300 mm. 1200mm Three barrel design with 90° head configuration available for LPG service.