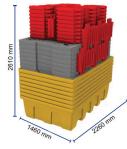

# Stackable 2,000L IBC Spill Container

The new SJ-520-001 **stackable** 2,000L IBC spill container is an innovative, space saving design that efficiently stacks multiple units to ultimately minimise transport costs and space on your floor or storage system. Whether you stack for example six or eight units, you only occupy the space of one SJ-520-001 **stackable** 2,000 IBC spill container.

Up to four times the number of units can be stored and shipped in a container. 64 complete SJ-520-001 **stackable** 2,000L IBC spill containers in a 40' container and 24 in a 20' container, dramatically reducing freight costs.

64 units in a 40' Container

24 units in a 20' Container

6 complete SJ-520-001 units

8 complete SJ-520-001 units