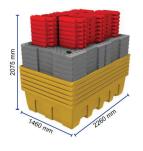

Remove IBC and empty spill container before moving

Capacity of 1,165 litres to underside of the deck

Fully recyclable, chemical resistant, UV stabilised PE

Dimensions: 575mm (H) x 2260mm (W) x 1460mm (D)