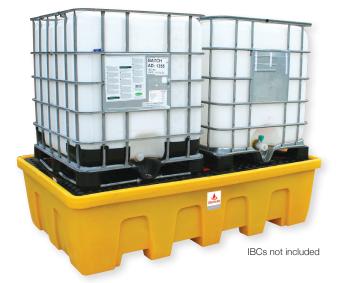

# Stackable 2,000L IBC Spill Container

The new SJ-520-001 **stackable** 2,000L IBC spill container is an innovative, space saving design that efficiently stacks multiple units to ultimately minimise transport costs and space on your floor or storage system. Whether you stack for example six or eight units, you only occupy the space of one SJ-520-001 **stackable** 2,000 IBC spill container.

Manufactured from 100% recyclable polyethylene the SJ-520-001 with its platform and supports has been load weight & hydrostatic tested, has a capacity of 1,200 litres (1,165 litres to underside of the deck), features a non-skid removable deck inclusive of hand inserts for ease of lifting in addition to multiple holes for inspection and pump insertion.

Designed for static spill containment, the SJ-520-001 2,000L IBC **stackable** spill container is compatible with most forklifts and pallet trucks, provides excellent chemical resistance and is UV stabilised.

For your information, it is recommended that an IBC is removed from the SJ-520-001 2,000L IBC **stackable** spill container prior to moving the spill container to a different location.