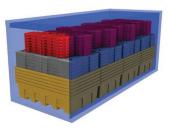

Up to four times the number of units can be stored and shipped in a container. 64 complete SJ-520-001 **stackable** 2,000L IBC spill containers in a 40' container and 24 in a 20' container, dramatically reducing freight costs.

64 units in a 40' Container

24 units in a 20' Container

6 complete SJ-520-001 units

8 complete SJ-520-001 units