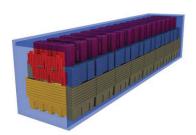

Up to four times the number of units can be stored and shipped in a container. 64 complete SJ-520-001 **stackable** 2,000L IBC spill containers in a 40' container and 24 in a 20' container, dramatically reducing freight costs.

64 units in a 40' Container

24 units in a 20' Container

6 complete SJ-520-001 units

8 complete SJ-520-001 units