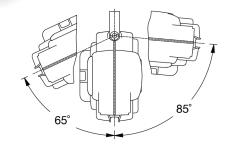

The durable, long lasting red/white safety band is complete with a circular hook/eyelet that easily attaches to any suitable fixing point up to 16 metres from the reel.

The robust plastic outer casing contains an automatic spring rewind mechanism that efficiently rewinds the safety band for storage after use and the reel can be mounted/demounted via the integral swivelling steel wall bracket.