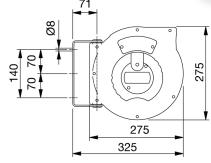

The durable, long lasting red/white safety band is complete with a circular hook/eyelet that easily attaches to any suitable fixing point up to 16 metres from the reel.

The robust plastic outer casing contains an automatic spring rewind mechanism that efficiently rewinds the safety band for storage after use and the reel can be mounted/demounted via the integral swivelling steel wall bracket.

### PRODUCT SPECIFICATIONS, FEATURES AND BENEFITS

- Provides a temporary barrier to clearly indentify dangerous areas
- Supplied complete with 16m of red/white band with hook & eyelet
- Automatic spring rewind mechanism
- Swivelling steel wall bracket
- Compact design suitable to mount in most workplace environments
- Robust plastic outer reel casing
- A must for addressing workplace and employee safety
- Weight of 3.4kg