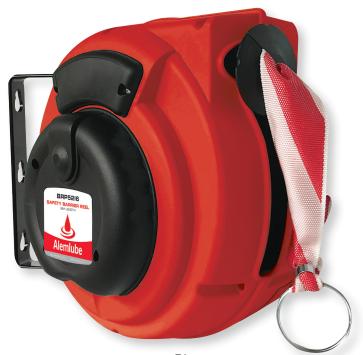

## **BRP5216**

# Safety Barrier Reel

The BRP5216 safety barrier reel is an innovative storage & retrieval system containing 16 metres of red/white safety band designed to provide a temporary visual barrier to clearly identify hazardous or dangerous areas in the workplace and around public areas.

The durable, long lasting red/white safety band is complete with a circular hook/eyelet that easily attaches to any suitable fixing point up to 16 metres from the reel.

The robust plastic outer casing contains an automatic spring rewind mechanism that efficiently rewinds the safety band for storage after use and the reel can be mounted/demounted via the integral swivelling steel wall bracket.

Always good to have on hand, the BRP5216 safety barrier reel available from Alemlube is a user friendly, compact design reel and a must for addressing workplace and employee safety.