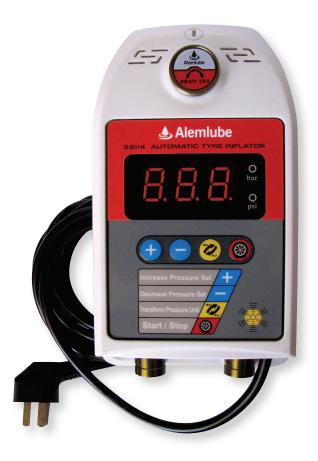

## 52114

## 240V Automatic Tyre Inflator

The 52114 Alemlube 240V automatic tyre inflator is highly accurate, reliable and wall mountable with a clear LED digital display.

Modern design and robust build qualities set this electronic pressure preset unit apart from lesser featured devices on the market and the auto-start inflation system provides a real operational benefit.

## PRODUCT SPECIFICATIONS, FEATURES AND BENEFITS

240V operation

Electronic pressure preset

Auto-start inflation

Clear digital display for fast repeatable accuracy

Supplied standard with 10m of air hose and tyre chuck

Accurate inflation with up to 25m hose lengths

Reading accuracy: ±1psi/0.7bar

Maximum pressure: 145psi/10bar

Maximum inflation pressure: 101psi/7bar

Inflation speed: 400L/min @ 10bar

Dimensions: 135 x 240 x 76mm