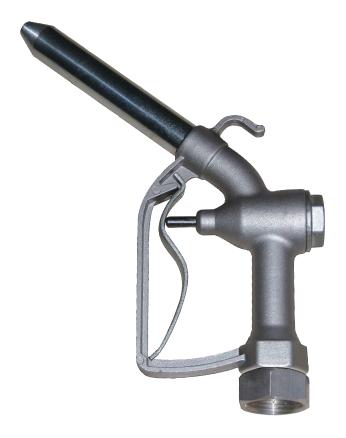

The new Alemlube 51010 1" slump gun nozzle is a heavy duty manual nozzle designed and manufactured with an aluminium body, steel handle & trigger and a reduced steel spout that produces a jet effect.

Widely carried on board concrete trucks to add water, for washdown operations and other applications where higher water pressure is required up to 100psi.

The 51010 slump gun nozzle is robust with an easy action, incorporates a 1" BSP inlet and is fully serviceable.

## PRODUCT SPECIFICATIONS, FEATURES AND BENEFITS

Heavy duty construction

Aluminium nozzle body

Steel handle & trigger

Maximum pressure rating of 100psi

Reduced steel spout creates a jet effect

1" BSP inlet

Ideal for adding water or for wash down operations