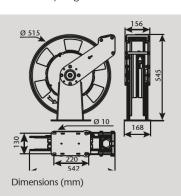

## PRODUCT SPECIFICATIONS, FEATURES AND BENEFITS

| Maximum working pressure of 5,800psi (400bar)                    |
|------------------------------------------------------------------|
| 3/8" BSP (m) inlet and 1/4" BSP (m) outlet threads               |
| Supplied complete with 15m x 3/8" ID R1 hose and 0.8m inlet hose |
| Full 3/8" ID port, shaft and swivel                              |
| Narrow footprint measuring 168mm wide                            |
| Heavy duty double pedestal construction                          |
| arge effective radial latching area                              |
| /ersatile positioning of hose guide arm                          |
| Floor, wall, ceiling or tank mountable                           |
| Neight of 26kg                                                   |
|                                                                  |