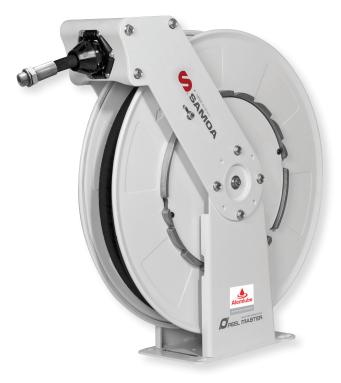

## **504351** Spring Rewind Grease Hose Reel

**PRODUCT INFORMATION** 

The Samoa 504351 spring rewind grease hose reel is a full metal heavy duty double pedestal hose reel that has been designed and constructed to withstand regular and robust use in intensive applications.

The fatigue resistant steel spring provides years of durable, trouble free performance and even load when pulling and recoiling the hose.

Torque load on the spring is reduced due to the spool being mounted on two permanently lubricated and sealed ball bearings resulting in smooth retraction and the large effective radial latching area assists in easier operation.

The Samoa 504351 spring rewind hose reel guide arm can be placed in different positions to accommodate any method of mounting and its narrow footprint allows accommodating more reels on the same surface in the available space.

Supplied complete and ready to use with 15 metres of 3/8" ID R1 delivery hose and a 0.8 metre lead in hose, the 504351 is ideal for applications relevant to car and truck dealerships, automotive workshops, lube trucks, mining & construction, railroad and mass transit vehicles and general manufacturing. It can be floor, wall, ceiling or tank mounted.