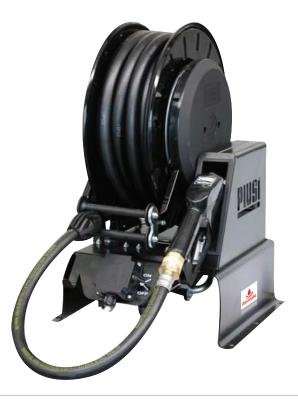

## 212000 Diesel Refuelling System

The Alemlube 212000 Diesel Refuelling System is a dispenser unit with two DC pumps, automatic hose reel, water filter and automatic nozzle with 14 meter. hose integrated into a sturdy supporting structure. Easy to install, versatile and compact, this dispenser is the all-in-one solution for setting up a perfect mobile refuelling unit.

## **SPECIFICATIONS, FEATURES AND BENEFITS**

• Versatile, compact & easy to install pump, reel, filter and auto shut off nozzle kit simplifies diesel fuel transfer

April 2020

- Integrated dual 12V pumps deliver up to 45L/min
- Pump duty cycle of 30 mins on, 30 mins off
- Hose reel supplied complete with 15m x 3/4" ID hose
- 30 micron filter with replaceable cartridge ensures contaminate free diesel fuel delivery
- Suitable for mobile or fixed tanks
- Sturdy metal construction with side safety guards ensures a long working life
- 213000 as above but 24V