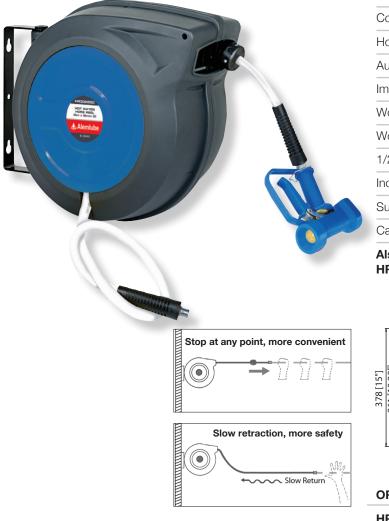

## HR30080C Hot Water Hose Reel with Washdown Gun

The Alemlube EL Series HR30080C Hot Water Hose Reel with Washdown Gun is a quality hose handling, retrieval and storage system with highly flexible and durable hybrid polymer hose, crimped hose ends, integral carry handle and detachable mounting bracket enabling 180° hose reel rotation.

Manufactured with high density impact resistant and UV stabilised polypropylene covers, the HR30080C features a positive latching system that automatically locks the hose at the desired length and the heavy duty internal spring assembly easily retrieves the hose when partially or fully extended.

Mountable on the wall or ceiling, the EL Series HR30080C features a constant speed control device ensuring safe and accurate rewinding.

## PRODUCT SPECIFICATIONS, FEATURES AND BENEFITS

Constant speed control ensures safe and accurate rewinding

Hose guide system rewinds the hose without kinks

Automatic and positive latching system

Impact resistant UV stabilised polypropylene covers

Working pressure of up to 300psi (20bar)

Working temp -40°C to +60°C

1/2" BSPT inlet & oulet threads

Includes 15m x 12mm ID hybrid polymer hose & 0.9m lead in hose

Supplied complete with a heavy duty washdown gun

Can be wall or ceiling mounted