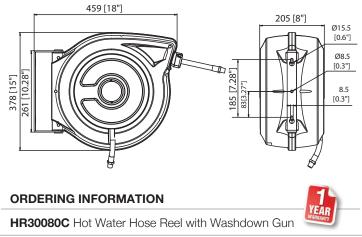

## HR30080C Hot Water Hose Reel with Washdown Gun

The Alemlube EL Series HR30080C Hot Water Hose Reel with Washdown Gun is a quality hose handling, retrieval and storage system with highly flexible and durable hybrid polymer hose, crimped hose ends, integral carry handle and detachable mounting bracket enabling 180° hose reel rotation.

Working pressure of up to 300psi (20bar)

Working temp -40°C to +60°C

1/2" BSPT inlet & oulet threads

Includes 15m x 12mm ID hybrid polymer hose & 0.9m lead in hose

Supplied complete with a heavy duty washdown gun

Can be wall or ceiling mounted