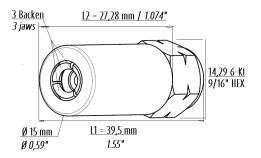

At 39.5mm long and 15mm wide the 14514 Heavy Duty 3 jaw grease gun coupler can access those hard to reach lube points.

NSW/ACT (02) 9677 1555

## SPECIFICATIONS. FEATURES AND BENEFITS

- Industrial quality 3 jaw coupler for standard hydraulic grease nipples
- Working pressure up to 12,000 psi (827bar)
- 1/8" BSPF thread
- Works on all metric (DIN) and SAE specification hydraulic grease nipples
- Three hardened steel jaws for resilience
- Works with all grease gun types: manual, pneumatic and battery powered grease guns
- Compact design enables access to difficult to reach lube points
- Ensures a long service life
- Easy to use just snap on and twist to pull off
- Zinc black chromate plating provides rust protection
- Manufactured in Germany