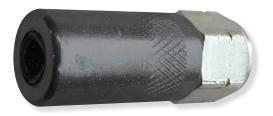

## The Alemlube 14514 heavy duty, 3 jaw grease gun coupler is an industrial quality grease coupler for use with standard hydraulic grease nipples.

With a working pressure of up to 12,000psi (827bar) the 14514 grease gun coupler has three hardened steel jaws that are designed for longevity under high pressure. The 3 jaw grease gun coupler works with all grease gun types including manual, pneumatic and battery powered grease guns.

At 39.5mm long and 15mm wide the 14514 Heavy Duty 3 jaw grease gun coupler can access those hard to reach lube points.

NSW/ACT (02) 9677 1555

## SPECIFICATIONS. FEATURES AND BENEFITS

- Industrial quality 3 jaw coupler for standard hydraulic grease nipples
- Working pressure up to 12,000 psi (827bar)
- 1/8" BSPF thread
- Works on all metric (DIN) and SAE specification hydraulic grease nipples
- Three hardened steel jaws for resilience
- Works with all grease gun types: manual, pneumatic and battery powered grease guns
- Compact design enables access to difficult to reach lube points
- Ensures a long service life
- Easy to use just snap on and twist to pull off
- Zinc black chromate plating provides rust protection
- Manufactured in Germany