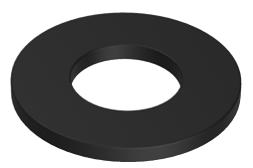

## about our... ZINC BLACK PASSIVATE FLAT ROUND WASHER

## MILD STEEL FLAT ROUND WASHER ZINC BLACK PASSIVATE / MILD STEEL

| Part     | Bolt<br>Size | OD<br>nom. | ID<br>nom. | Thk<br>nom. | Pack |
|----------|--------------|------------|------------|-------------|------|
|          |              | (mm)       | (mm)       | (mm)        | Qty  |
| WRMSVM03 | M3           | 7.0        | 3.3        | 0.5         | 200  |
| WRMSVM04 | M4           | 9.0        | 4.4        | 0.8         | 200  |
| WRMSVM05 | M5           | 10.0       | 5.4        | 1.0         | 200  |
| WRMSVM06 | M6           | 16.0       | 6.7        | 1.4         | 200  |
| WRMSVM08 | M8           | 19.0       | 8.8        | 1.6         | 200  |

## Applications

- » Exposed Suspended Mechanical/Electrical Services
- » Automotive
- » Forklifts
- » Electronic
- » Furniture
- » Lighting

**Black Zinc** allows your fasteners to match the colour of the equipment and maintain/enhance the appearance.