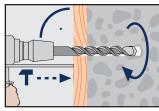

### Installation

Drill 5.0-5.5mm diameter hole.
Drill hole to required depth
so that screw or nail can be
driven home

**2.** Clean hole thoroughly of dust and debris.

**3.** Insert spaghetti wire to full depth of hole and cut off.

**4.** With fixture firmly held in place fasten with a 6 or 8 gauge screw or minimum 3.5mm nail.

Bolt Tension | Anti-Vibration | Product Reliability | Traceability