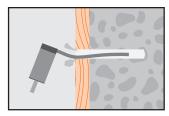

### Installation

Drill 5.0-5.5mm diameter hole.
Drill hole to required depth
so that screw or nail can be
driven home

**2.** Clean hole thoroughly of dust and debris.

**3.** Insert spaghetti wire to full depth of hole and cut off.