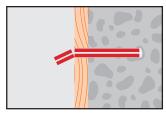

### Installation

Drill 5.0-5.5mm diameter hole.
Drill hole to required depth
so that screw or nail can be
driven home

**2.** Clean hole thoroughly of dust and debris.

**3.** Insert spaghetti wire to full depth of hole and cut off.