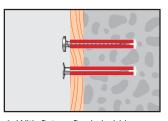

**4.** With fixture firmly held in place fasten with a 6 or 8 gauge screw or minimum 3.5mm nail.

Bolt Tension | Anti-Vibration | Product Reliability | Traceability