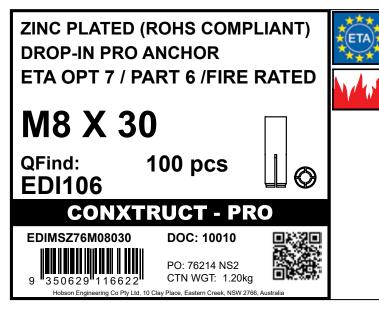

| 50       |
| EDLMSZ76M16065 | EDL104 | M16  | 65     | 25       |

|     | l |
|-----|---|
|     |   |
| 6.0 | l |

| DROP-IN PRO SETTING TOOL           |  |
|------------------------------------|--|
| ZINC PLATED (ROHS COMPLIANT) / ETA |  |

| Part      | Size   | Length | Pack Qty |
|-----------|--------|--------|----------|
|           | L (mm) |        |          |
| EDTMSZM06 | M6     | 25     | 1        |
| EDTMSZM08 | M8     | 30     | 1        |
| EDTMSZM10 | M10    | 40     | 1        |
| EDTMSZM12 | M12    | 50     | 1        |
| EDTMSZM16 | M16    | 65     | 1        |
| EDTMSZM20 | M20    | 80     | 1        |

#### Installation







ENGINEERING

hobson.com.au QUALITY FASTENERS SINCE 1935

Page 2 of 4



### about our... DROP-IN PRO ANCHORS & SETTING TOOL

## Label Sample



## Logo's Explained



**= ETA** European Technical Assessment



= Cracked concrete

= Non-cracked Concrete



= Fire resistance rated

Conxtruct<sup>®</sup> PRO Carton



Bolt Tension | Anti-Vibration | Product Reliability | Traceability



Anti-Vibration | Product Reliability | Traceability

hobson.com.au QUALITY FASTENERS SINCE 1935



### about our... DROP-IN PRO ANCHORS & SETTING TOOL

## How to download ETA's



Bolt Tension | Anti-Vibration | Product Reliability | Traceability





HOBSON

ENGINEERING

hobson.com.au QUALITY FASTENERS SINCE 1935