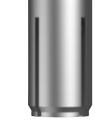

#### The Hobson Drop-In PRO Anchor is a versatile medium duty anchor that delivers ample load bearing performance at shallow embedment's.

An expansion wedge inside the anchor is pushed towards the bottom end, thus producing expansion forces. The generated expansion force produces frictional resistance during anchor loading.

#### **Features**

- » Suitable for light to medium duty loads
- » Extremely versatile
- » Quick and easy install
- » Immediate loading is possible
- » Visual check for correct setting when used with the Hobson Drop-In PRO setting tool
- » Fire Resistance
- » Approved for multiple use in cracked and non-cracked concrete for non-structural applications