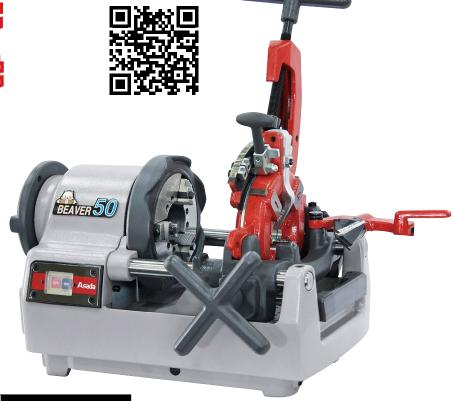

## High Performance Pipe Threading and Roll Grooving

Beaver 50 In use

## Reliable - Prompt Service & Support

1", 2", 3" & 4" models available

- Threading Machines designed to give accurate threads for most pipe and bolt (rod) applications
- BSPT, NPT, BSW, UNC, UNF, Conduit and Metric threads possible in such materials as stainless, high tensile, galvanised and mild steels
- Footswitch included B50, B80, & B100 machines for safety

| Code    | Model                         | Threading Capacity                                                                                   | Motor                           | Spindle<br>Speed        |
|---------|-------------------------------|------------------------------------------------------------------------------------------------------|---------------------------------|-------------------------|
| B25-AT  | Beaver 25<br>(Auto)<br>Dies   | 1/4 - 1" BSPT or NPT Pipe<br>Automatic Die-Head version<br>AM 1/2~3/4", AM 1 ~ 1½"                   | Universal Single<br>Phase 350W  | 52rpm<br>(No load)      |
| B50     | Beaver 50<br>(Manual)<br>Dies | 1/4 - 2" BSPT or NPT Pipe<br>Manual Die-Head version<br>BE 1/2~3/4" • BE 1~1½" (2")                  | Universal Single<br>Phase 750W  | 40rpm<br>(No load)      |
| B50-AT  | Beaver 50<br>(Auto)<br>Dies   | 1/4" - 2" BSPT or NPT Pipe<br>Automatic Die-Head version<br>BE 1/2~ 3/4" • BE 1~1½" (2")             | Universal Single<br>Phase 750W  | 40rpm<br>(No load)      |
| B80-AT  | Beaver 80<br>(Auto)<br>Dies   | 1/4" - 3" BSPT or NPT Pipe<br>Automatic Die-Head version<br>BE 1/2~3/4" • BE 1~1½" (2"), AT 2½~3"    | Universal Single<br>Phase 1140W | 33rpm<br>(No load)      |
| B100-AT | Beaver 100<br>(Auto)<br>Dies  | 1/4" - 4" BSPT or NPT Pipe<br>Automatic Die-Head version<br>BE 1/2~ 3/4" • BE 1~ 1½" (2"), AT 2½ ~4" | Universal Single<br>Phase 1140W | 48 / 18rpm<br>(2 Speed) |

Powerful motor

Non-slip impact clamping Hammer Chuck

Automatic Die Head

Cutter & Reamer blade

**Cutting oil pump** 

Sealed ball bearing Spindle

email: Phone: sales@garrickherbert.com.au

: 02 9545 6633