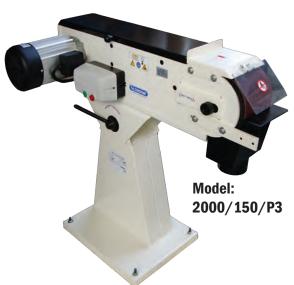

1220 x 100mm

2000 x 75mm

2000 x 150mm

2000 x 220mm

Slower speed machine avoids burning softer material such as wood, plastics etc. Can also be used as a bench mounted machine by removing the included delta stand

- see image below.

| MODEL       | Belt Size      | Motor             |
|-------------|----------------|-------------------|
| 1220/100/P1 | 1220mm x 100mm | 1.5kW (2HP) ~ 1Ph |
| 2000/75/P1  | 2000mm x 75mm  | 3.0kW (4HP) ~ 1Ph |
| 2000/75/P3  | 2000mm x 75mm  | 3.0kW (4HP) ~ 3Ph |
| 2000/150/P3 | 2000mm x 150mm | 4.0kW (5HP) ~ 3Ph |
| 2000/220/P3 | 2000mm x 220mm | 4.0kW (5HP) ~ 3Ph |