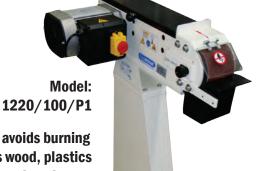

1220 x 100mm

2000 x 75mm

2000 x 150mm

2000 x 220mm

Slower speed machine avoids burning softer material such as wood, plastics etc. Can also be used as a bench mounted machine by removing the included delta stand

- see image below.

| MODEL       | Belt Size      | Motor             |
|-------------|----------------|-------------------|
| 1220/100/P1 | 1220mm x 100mm | 1.5kW (2HP) ~ 1Ph |
| 2000/75/P1  | 2000mm x 75mm  | 3.0kW (4HP) ~ 1Ph |
| 2000/75/P3  | 2000mm x 75mm  | 3.0kW (4HP) ~ 3Ph |
| 2000/150/P3 | 2000mm x 150mm | 4.0kW (5HP) ~ 3Ph |
| 2000/220/P3 | 2000mm x 220mm | 4.0kW (5HP) ~ 3Ph |