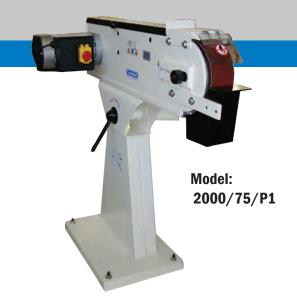

1220 x 100mm

2000 x 75mm

2000 x 150mm

2000 x 220mm

Slower speed machine avoids burning softer material such as wood, plastics etc. Can also be used as a bench mounted machine by removing the included delta stand

- see image below.

| MODEL       | Belt Size      | Motor             |
|-------------|----------------|-------------------|
| 1220/100/P1 | 1220mm x 100mm | 1.5kW (2HP) ~ 1Ph |
| 2000/75/P1  | 2000mm x 75mm  | 3.0kW (4HP) ~ 1Ph |
| 2000/75/P3  | 2000mm x 75mm  | 3.0kW (4HP) ~ 3Ph |
| 2000/150/P3 | 2000mm x 150mm | 4.0kW (5HP) ~ 3Ph |
| 2000/220/P3 | 2000mm x 220mm | 4.0kW (5HP) ~ 3Ph |