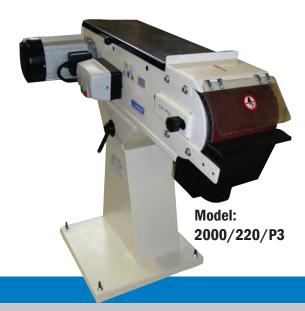

## **Heavy-duty Linishers**

- Fully guarded with hinged flap on top for platen linishing
- Front dust chute
- Rear dust extractor port
- Front eye guard
- Tool rests
- Adjustable (by swivelling about pivot point) for height
- Simple tracking & belt change
- 1 or 3 Phase options as indicated by model number
- 4 belt sizes:

1220 x 100mm

2000 x 75mm

2000 x 150mm

2000 x 220mm

Slower speed machine avoids burning softer material such as wood, plastics etc. Can also be used as a bench mounted machine by removing the included delta stand

- see image below.

| MODEL       | Belt Size      | Motor             |
|-------------|----------------|-------------------|
| 1220/100/P1 | 1220mm x 100mm | 1.5kW (2HP) ~ 1Ph |
| 2000/75/P1  | 2000mm x 75mm  | 3.0kW (4HP) ~ 1Ph |
| 2000/75/P3  | 2000mm x 75mm  | 3.0kW (4HP) ~ 3Ph |
| 2000/150/P3 | 2000mm x 150mm | 4.0kW (5HP) ~ 3Ph |
| 2000/220/P3 | 2000mm x 220mm | 4.0kW (5HP) ~ 3Ph |