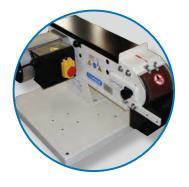

1220 x 100mm

2000 x 75mm

2000 x 150mm

2000 x 220mm

Slower speed machine avoids burning softer material such as wood, plastics etc. Can also be used as a bench mounted machine by removing the included delta stand

- see image below.

| MODEL       | Belt Size      | Motor             |
|-------------|----------------|-------------------|
| 1220/100/P1 | 1220mm x 100mm | 1.5kW (2HP) ~ 1Ph |
| 2000/75/P1  | 2000mm x 75mm  | 3.0kW (4HP) ~ 1Ph |
| 2000/75/P3  | 2000mm x 75mm  | 3.0kW (4HP) ~ 3Ph |
| 2000/150/P3 | 2000mm x 150mm | 4.0kW (5HP) ~ 3Ph |
| 2000/220/P3 | 2000mm x 220mm | 4.0kW (5HP) ~ 3Ph |