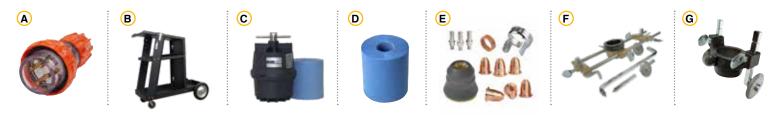

| A. AS Approved 10A 3 Phase plug               | P/N: 600608     |  |  |
|-----------------------------------------------|-----------------|--|--|
| A. AS Approved 20A 3 Phase plug (recommended) | P/N: 600609     |  |  |
| A. AS Approved 32A 3 Phase plug               | P/N: 600610     |  |  |
| B. Bossweld Universal Large Welders Trolley   | P/N: 600312     |  |  |
| C. Bossweld Plasma Air filter M26             | P/N: 94.M26     |  |  |
| D. Replacement Element for M26 filter         | P/N: 94.M723    |  |  |
| E. Bossweld PT60 Plasma wear parts Kit        | P/N: 94.PT60FEK |  |  |
| F. Tanjant Circle cutting guide               | P/N: 96.TJ1202H |  |  |
| G. Tanjant Roller guide                       | P/N: 96.TJ1536  |  |  |