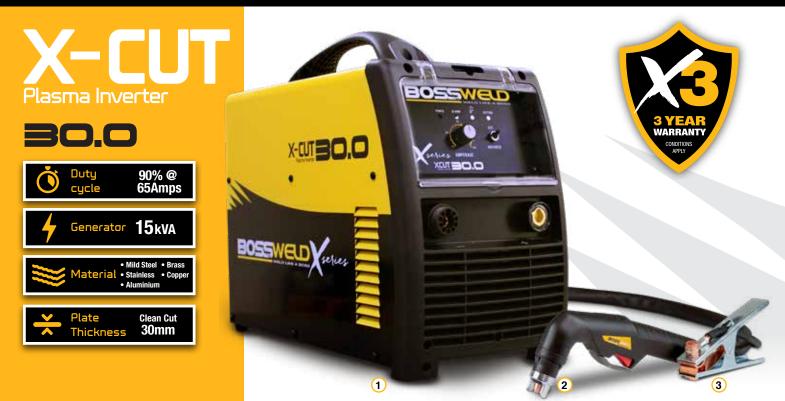

## **OVERVIEW**

The Bossweld X-Cut 30.0 is a lightweight inverter based cutting machine that utilises the latest IGBT technology. Fitted with a 6 metre PT60 plasma cutting torch, it is ideal for all cutting applications up to 30mm.

### **KEY FEATURES**

- 65 Amp output
- Highly efficient cutting
- Impressive cutting ability
- Lightweight and portable
- Pilot arc start
- 30mm clean cut

- Air check switch
- Built in air regulator
- 6mt plasma torch
- Central torch connector
- IGBT inverter technology

#### STANDARD INCLUSIONS

- 1. X-CUT 30.0 Inverter Plasma Cutter (shown above)
- 2. 6Mt Bossweld Plasma Torch (shown above)
- 3. 3Mt Earth clamp (shown above) Carry Strap (not shown)
- Operator Manual (not shown)