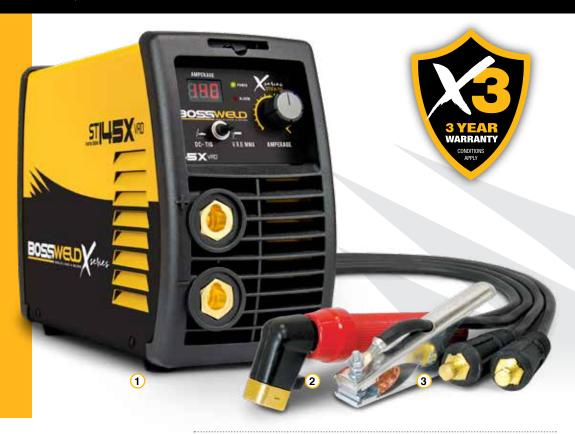

## STANDARD INCLUSIONS

- 1. ST 145X VRD DC Inverter Welder (shown above)
- 2. 3Mt Twist lock Electrode Holder (shown above)
- 3. 2.5Mt 200Amp Earth clamp (shown above)
- Carry Strap (not shown)
- Operator Manual (not shown)

MACHINE PACKAGE

**PART NO: 691145** 